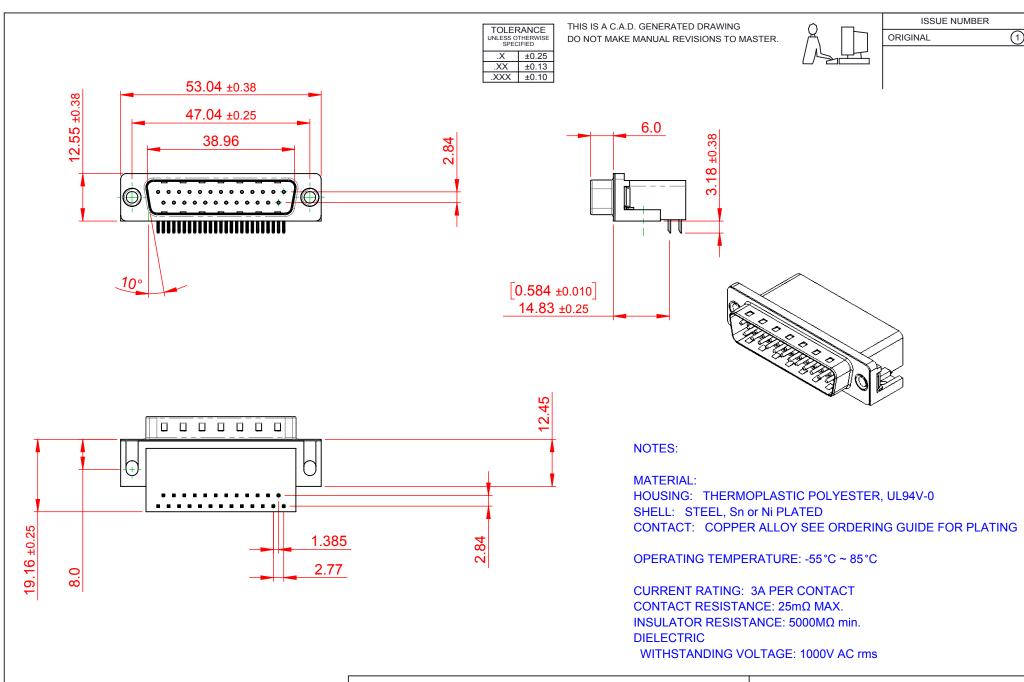

## 625 SERIES D-SUB CONNECTOR

EDAC INC TORONTO, ONTARIO CANADA YOUR CONNECTION TO QUALITY & SERVICE

THESE DRAWINGS AND SPECIFICATIONS ARE THE PROPERTY OF EDAC INC..AND SHALL NOT BE REPRODUCED, OR COPIED OR USED AS THE BASIS FOR THE MANUFACTURE OR SALE OF APPARATUS WITHOUT WRITTEN PERMISSION.

| SW REFERENCE NO.: 625 ASSEMBLY  |                    |
|---------------------------------|--------------------|
| DRAWN: C.B                      | DATE: AUG. 01/2018 |
| CHECKED:                        | DATE:              |
| SCALE: 1:1                      | SHEET 1 OF 1       |
| DRAWING NUMBER: 625-025-262-501 |                    |

DRAWING NUMBER: 025-025-202-501 PART NUMBER: 625-025-262-501