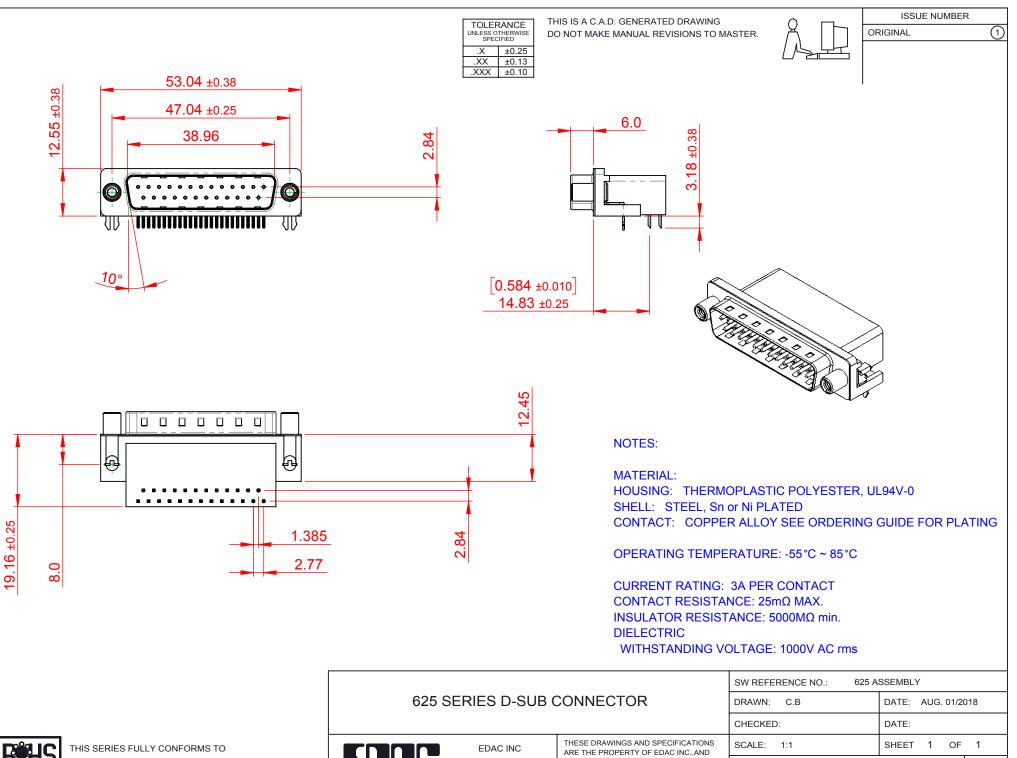

THE EUROPEAN UNION DIRECTIVES 2011/65/EU FOR RoHS COMPLIANCY.

COMPLIANT

| EDAC INC<br>TORONTO, ONTARIO<br>CANADA<br>YOUR CONNECTION TO QUALITY & SERVICE | THESE DRAWINGS AND SPECIFICATIONS<br>ARE THE PROPERTY OF EDAC INC.,AND<br>SHALL NOT BE REPRODUCED,OR COPIED<br>OR USED AS THE BASIS FOR THE<br>MANUFACTURE OR SALE OF APPARATUS<br>WITHOUT WRITTEN PERMISSION. |
|--------------------------------------------------------------------------------|----------------------------------------------------------------------------------------------------------------------------------------------------------------------------------------------------------------|

| DRAWN: C.B      | C.B DA    |         |   | AUG. 01/2018 |       |  |
|-----------------|-----------|---------|---|--------------|-------|--|
| CHECKED:        |           | DATE:   |   |              |       |  |
| SCALE: 1:1      |           | SHEET   | 1 | OF           | 1     |  |
| DRAWING NUMBER: | 625-025-2 | 262-530 |   |              | ISSUE |  |
| PART NUMBER:    | 625-025-2 | 262-530 |   |              | 1     |  |
|                 |           |         |   |              |       |  |