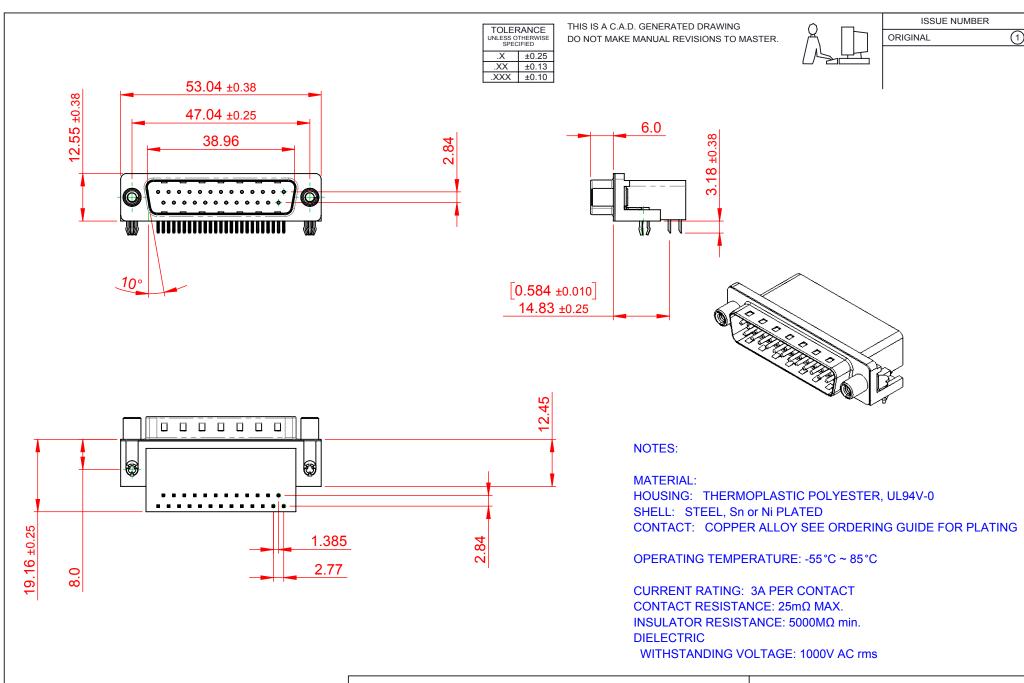

## 625 SERIES D-SUB CONNECTOR

EDAC INC TORONTO, ONTARIO CANADA

THESE DRAWINGS AND SPECIFICATIONS ARE THE PROPERTY OF EDAC INC..AND SHALL NOT BE REPRODUCED, OR COPIED OR USED AS THE BASIS FOR THE MANUFACTURE OR SALE OF APPARATUS WITHOUT WRITTEN PERMISSION.

| SW REFERENCE NO.: 625 ASSEMBLY  |                    |
|---------------------------------|--------------------|
| DRAWN: C.B                      | DATE: AUG. 01/2018 |
| CHECKED:                        | DATE:              |
| SCALE: 1:1                      | SHEET 1 OF 1       |
| DRAWING NUMBER: 625-025-262-540 |                    |

DRAWING NUMBER: 625-025-262-540 ISSUE PART NUMBER: 625-025-262-540