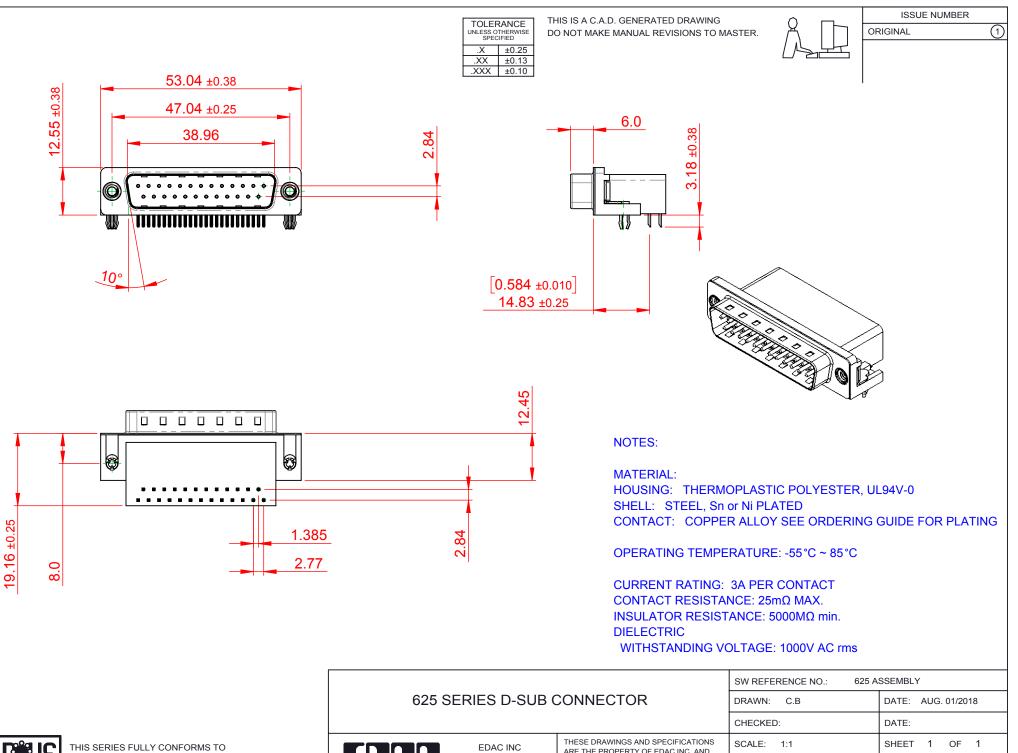

THE EUROPEAN UNION DIRECTIVES 2011/65/EU FOR RoHS COMPLIANCY.

COMPLIANT

|                                                                                |                                                                                                                                                                                                                | Browne C.B        |                 | BATE: AGG: CHECTO |   |    |       |
|--------------------------------------------------------------------------------|----------------------------------------------------------------------------------------------------------------------------------------------------------------------------------------------------------------|-------------------|-----------------|-------------------|---|----|-------|
|                                                                                |                                                                                                                                                                                                                | CHECKED:          |                 | DATE:             |   |    |       |
| EDAG INC<br>TORONTO, ONTARIO<br>CANADA<br>YOUR CONNECTION TO QUALITY & SERVICE | THESE DRAWINGS AND SPECIFICATIONS<br>ARE THE PROPERTY OF EDAC INC.,AND<br>SHALL NOT BE REPRODUCED,OR COPIED<br>OR USED AS THE BASIS FOR THE<br>MANUFACTURE OR SALE OF APPARATUS<br>WITHOUT WRITTEN PERMISSION. | SCALE: 1:1        |                 | SHEET             | 1 | OF | 1     |
|                                                                                |                                                                                                                                                                                                                | DRAWING NUMBER: 6 | 625-025-262-542 |                   |   |    | ISSUE |
|                                                                                |                                                                                                                                                                                                                | PART NUMBER: 6    | 625-025-2       | 262-542           |   |    | 1     |