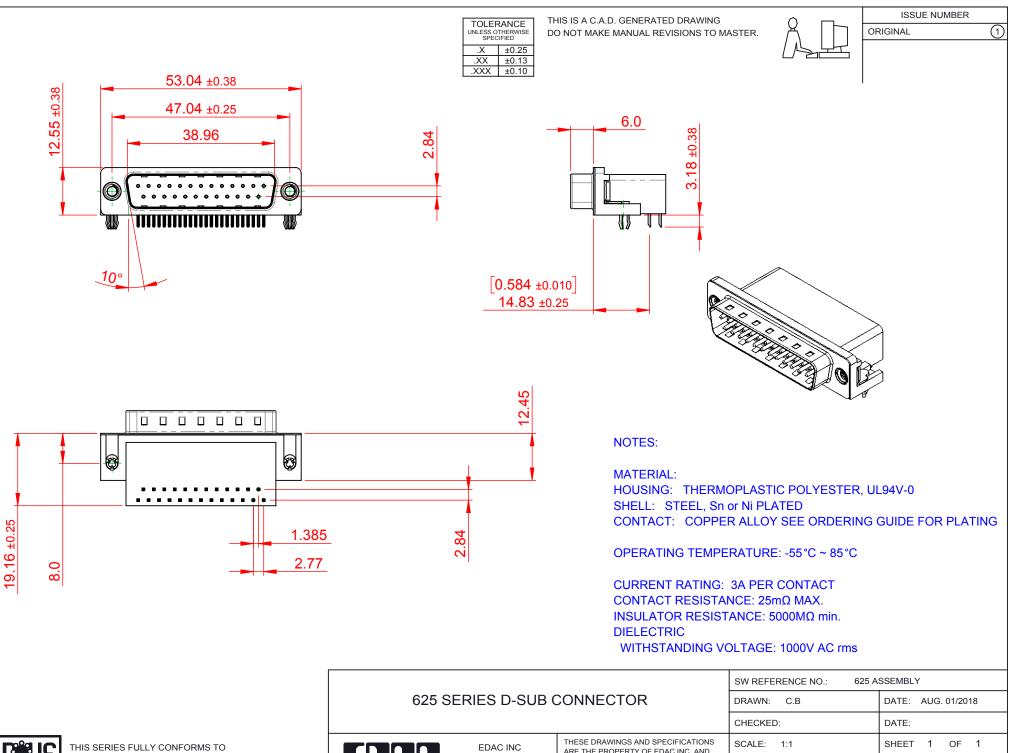

YOUR CONNECTION

THE EUROPEAN UNION DIRECTIVES 2011/65/EU FOR RoHS COMPLIANCY. COMPLIANT

|                            |                                                                                                                                                                                                                | CHECKED.        |
|----------------------------|----------------------------------------------------------------------------------------------------------------------------------------------------------------------------------------------------------------|-----------------|
| EDAC INC                   | THESE DRAWINGS AND SPECIFICATIONS<br>ARE THE PROPERTY OF EDAC INC.,AND<br>SHALL NOT BE REPRODUCED,OR COPIED<br>OR USED AS THE BASIS FOR THE<br>MANUFACTURE OR SALE OF APPARATUS<br>WITHOUT WRITTEN PERMISSION. | SCALE: 1:1      |
| TORONTO, ONTARIO<br>CANADA |                                                                                                                                                                                                                | DRAWING NUMBER: |
| ON TO QUALITY & SERVICE    |                                                                                                                                                                                                                | PART NUMBER:    |

625-025-262-545

625-025-262-545

ISSUE

1