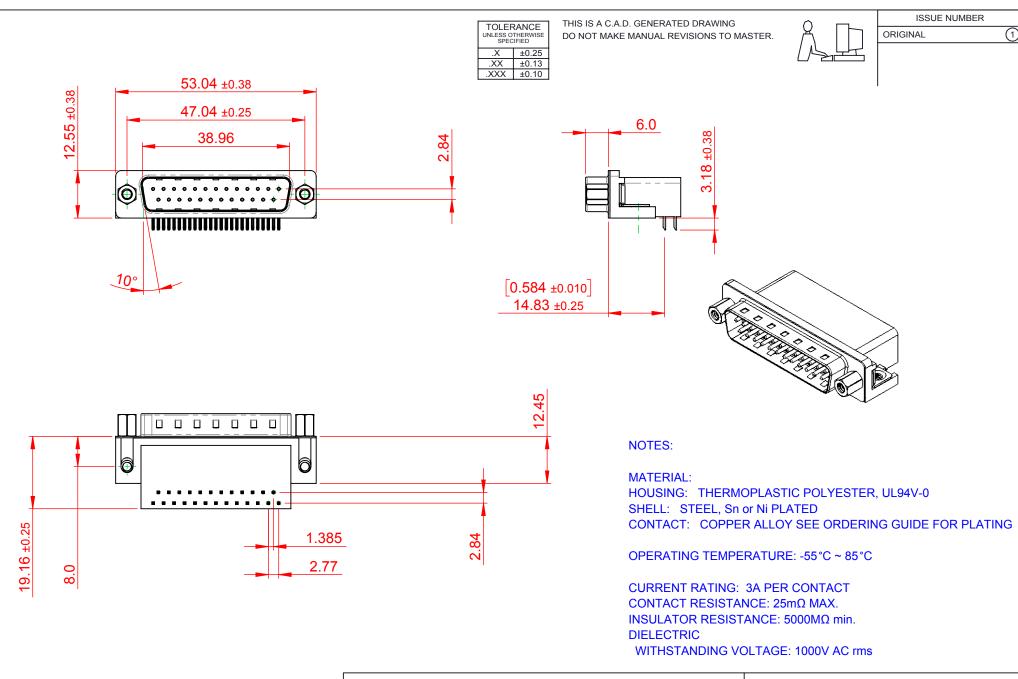

THIS SERIES FULLY CONFORMS TO THE EUROPEAN UNION DIRECTIVES 2011/65/EU FOR RoHS COMPLIANCY.

## 625 SERIES D-SUB CONNECTOR

EDAC INC TORONTO, ONTARIO CANADA

THESE DRAWINGS AND SPECIFICATIONS ARE THE PROPERTY OF EDAC INC..AND SHALL NOT BE REPRODUCED, OR COPIED OR USED AS THE BASIS FOR THE MANUFACTURE OR SALE OF APPARATUS WITHOUT WRITTEN PERMISSION.

|                                     | SW REFERENCE NO.: 625 ASSEMBLY |                    |
|-------------------------------------|--------------------------------|--------------------|
|                                     | DRAWN: C.B                     | DATE: AUG. 01/2018 |
|                                     | CHECKED:                       | DATE:              |
|                                     | SCALE: 1:1                     | SHEET 1 OF 1       |
| DRAWING NUMBER: 625-025-262-553 ISS |                                | 262-553 ISSUE      |

DRAWING NUMBER: 020-020-202-003 ISSUE PART NUMBER: 625-025-262-553