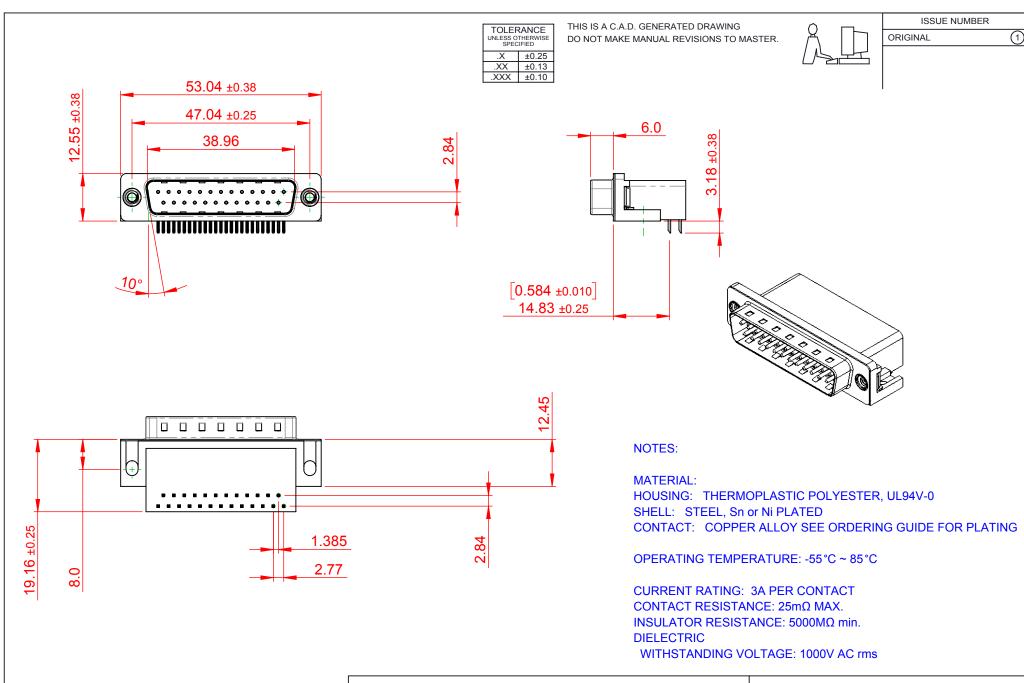

## 625 SERIES D-SUB CONNECTOR

EDAC INC TORONTO, ONTARIO CANADA

THESE DRAWINGS AND SPECIFICATIONS ARE THE PROPERTY OF EDAC INC..AND SHALL NOT BE REPRODUCED, OR COPIED OR USED AS THE BASIS FOR THE MANUFACTURE OR SALE OF APPARATUS WITHOUT WRITTEN PERMISSION.

| SW REFERENCE NO.: 625 ASSEMBLY  |                    |
|---------------------------------|--------------------|
| DRAWN: C.B                      | DATE: AUG. 01/2018 |
| CHECKED:                        | DATE:              |
| SCALE: 1:1                      | SHEET 1 OF 1       |
| DRAWING NUMBER: 625-025-362-002 |                    |

625-025-362-002

PART NUMBER: