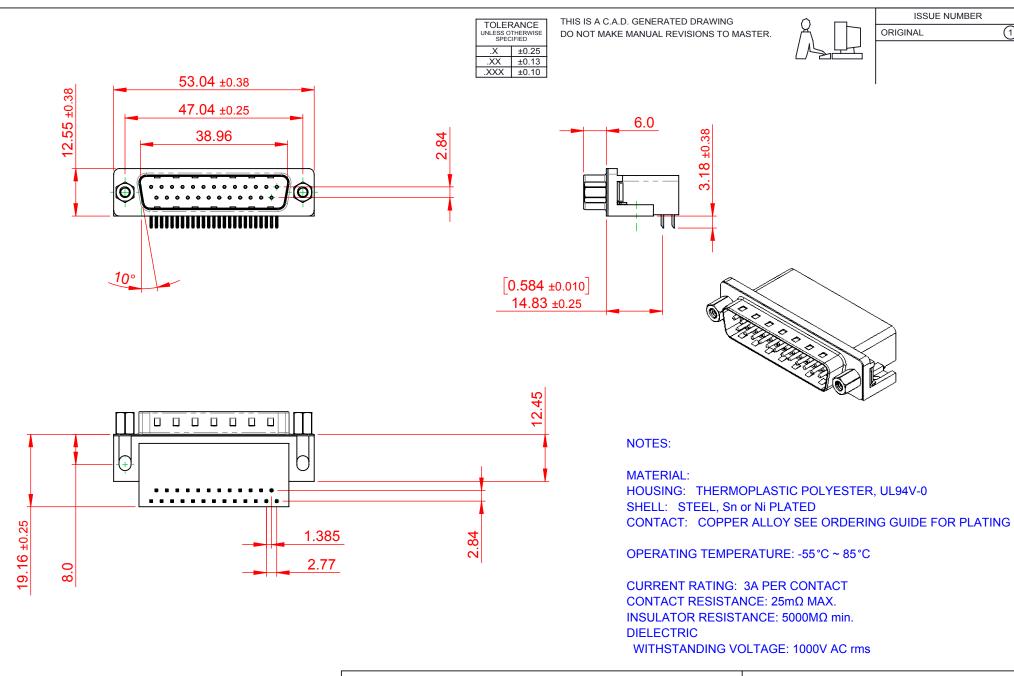

## 625 SERIES D-SUB CONNECTOR

EDAC INC TORONTO, ONTARIO CANADA YOUR CONNECTION TO QUALITY & SERVICE

THESE DRAWINGS AND SPECIFICATIONS ARE THE PROPERTY OF EDAC INC..AND SHALL NOT BE REPRODUCED, OR COPIED OR USED AS THE BASIS FOR THE MANUFACTURE OR SALE OF APPARATUS WITHOUT WRITTEN PERMISSION.

| SW REFERENCE NO.: 625 ASSEMBLY  |                    |
|---------------------------------|--------------------|
| DRAWN: C.B                      | DATE: AUG. 01/2018 |
| CHECKED:                        | DATE:              |
| SCALE: 1:1                      | SHEET 1 OF 1       |
| DRAWING NUMBER: 625-025-362-003 |                    |

DRAWING NUMBER: 025-025-302-003

PART NUMBER: 625-025-362-003