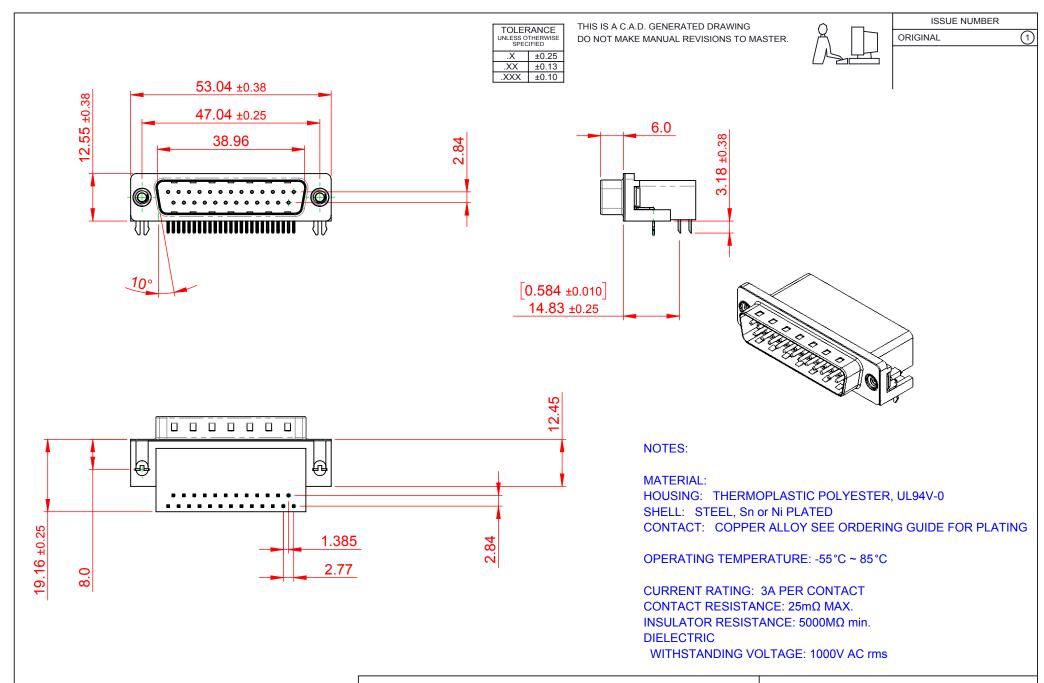

## 625 SERIES D-SUB CONNECTOR

EDAC INC TORONTO, ONTARIO CANADA

THESE DRAWINGS AND SPECIFICATIONS ARE THE PROPERTY OF EDAC INC..AND SHALL NOT BE REPRODUCED, OR COPIED OR USED AS THE BASIS FOR THE MANUFACTURE OR SALE OF APPARATUS WITHOUT WRITTEN PERMISSION.

| SW REFERENCE NO.: 625 ASSEMBLY  |                    |       |
|---------------------------------|--------------------|-------|
| DRAWN: C.B                      | DATE: AUG. 01/2018 |       |
| CHECKED:                        | DATE:              |       |
| SCALE: 1:1                      | SHEET 1 OF         | 1     |
| DRAWING NUMBER: 625-025-362-032 |                    | ISSUE |

625-025-362-032

PART NUMBER: