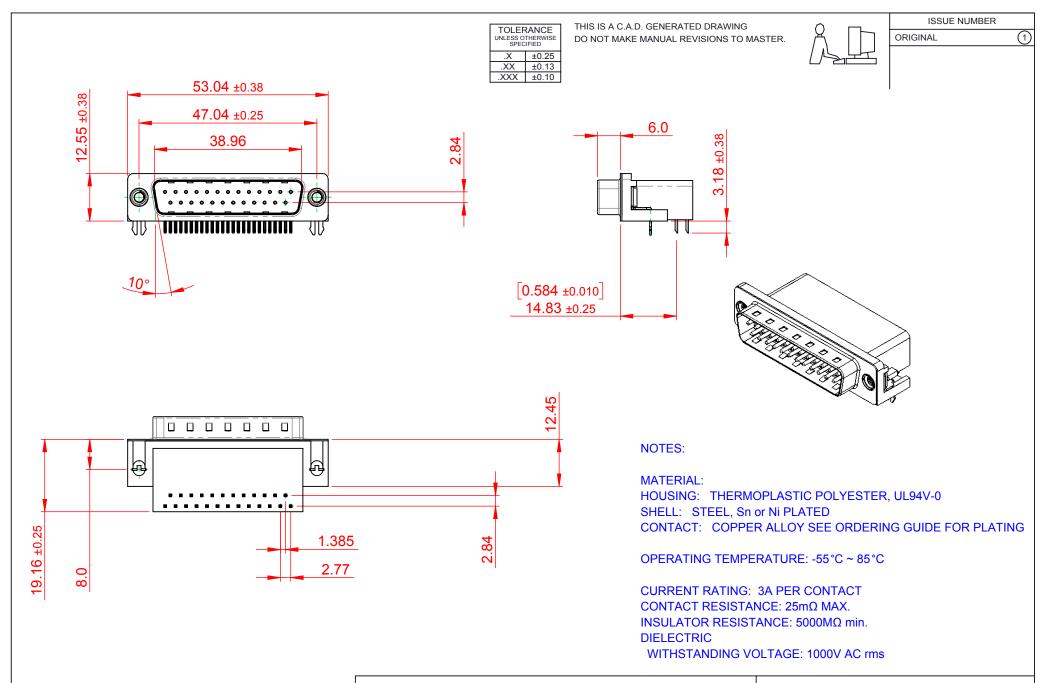

THIS SERIES FULLY CONFORMS TO THE EUROPEAN UNION DIRECTIVES 2011/65/EU FOR RoHS COMPLIANCY.

## 625 SERIES D-SUB CONNECTOR

EDAC INC TORONTO, ONTARIO CANADA

THESE DRAWINGS AND SPECIFICATIONS ARE THE PROPERTY OF EDAC INC..AND SHALL NOT BE REPRODUCED, OR COPIED OR USED AS THE BASIS FOR THE MANUFACTURE OR SALE OF APPARATUS WITHOUT WRITTEN PERMISSION.

| SW REFERENCE NO.: 625 ASSEMBLY  |                    |
|---------------------------------|--------------------|
| DRAWN: C.B                      | DATE: AUG. 01/2018 |
| CHECKED:                        | DATE:              |
| SCALE: 1:1                      | SHEET 1 OF 1       |
| DRAWING NUMBER: 625-025-362-035 |                    |

625-025-362-035

PART NUMBER: