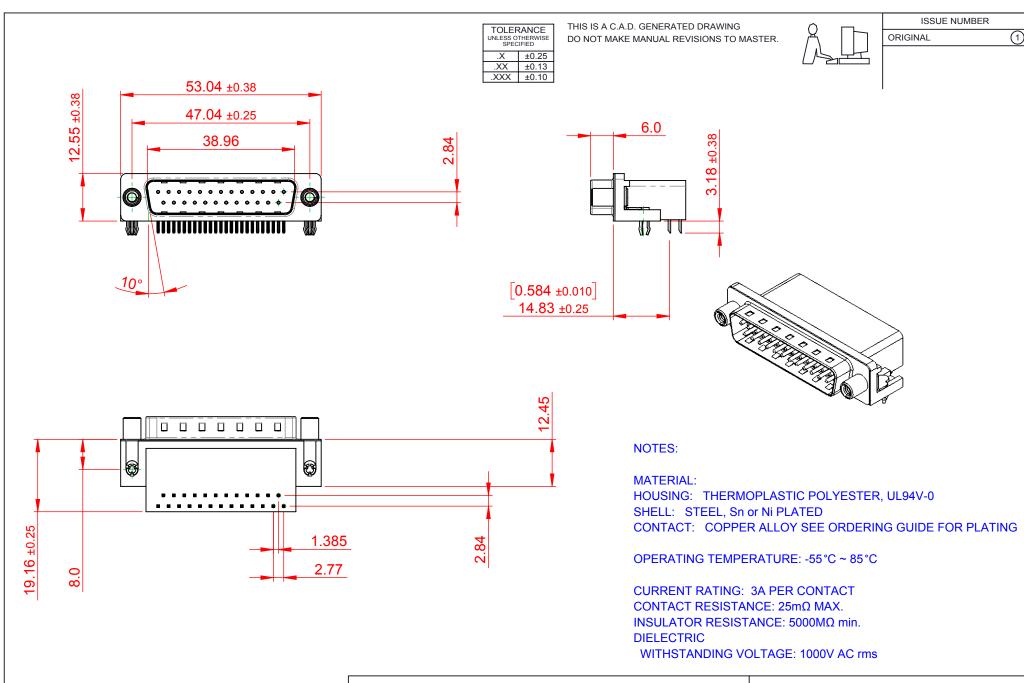

## 625 SERIES D-SUB CONNECTOR

EDAC INC TORONTO, ONTARIO CANADA

THESE DRAWINGS AND SPECIFICATIONS ARE THE PROPERTY OF EDAC INC..AND SHALL NOT BE REPRODUCED, OR COPIED OR USED AS THE BASIS FOR THE MANUFACTURE OR SALE OF APPARATUS WITHOUT WRITTEN PERMISSION.

| SW REFERENCE NO.: 625 ASSEMBLY  |                    |
|---------------------------------|--------------------|
| DRAWN: C.B                      | DATE: AUG. 01/2018 |
| CHECKED:                        | DATE:              |
| SCALE: 1:1                      | SHEET 1 OF 1       |
| DRAWING NUMBER: 625-025-362-040 |                    |

625-025-362-040

PART NUMBER: