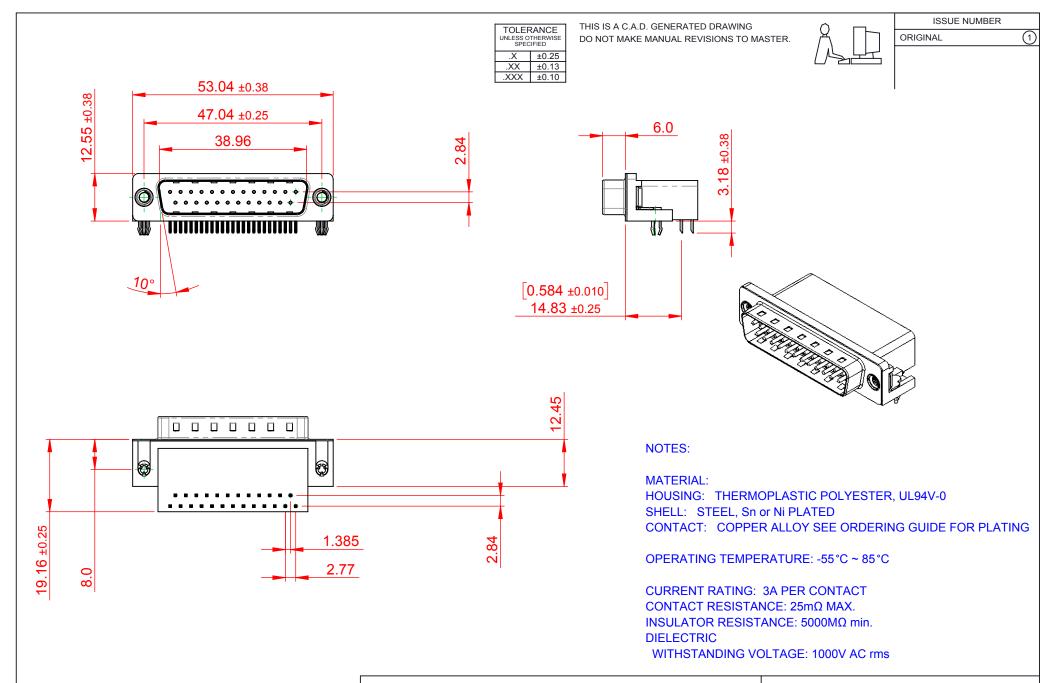

THIS SERIES FULLY CONFORMS TO THE EUROPEAN UNION DIRECTIVES 2011/65/EU FOR RoHS COMPLIANCY.

## 625 SERIES D-SUB CONNECTOR

EDAC INC TORONTO, ONTARIO CANADA

THESE DRAWINGS AND SPECIFICATIONS ARE THE PROPERTY OF EDAC INC..AND SHALL NOT BE REPRODUCED, OR COPIED OR USED AS THE BASIS FOR THE MANUFACTURE OR SALE OF APPARATUS WITHOUT WRITTEN PERMISSION.

| SW REFERENCE NO.: 625 ASSEMBLY  |                    |
|---------------------------------|--------------------|
| DRAWN: C.B                      | DATE: AUG. 01/2018 |
| CHECKED:                        | DATE:              |
| SCALE: 1:1                      | SHEET 1 OF 1       |
| DRAWING NUMBER: 625-025-362-045 |                    |

625-025-362-045

PART NUMBER: