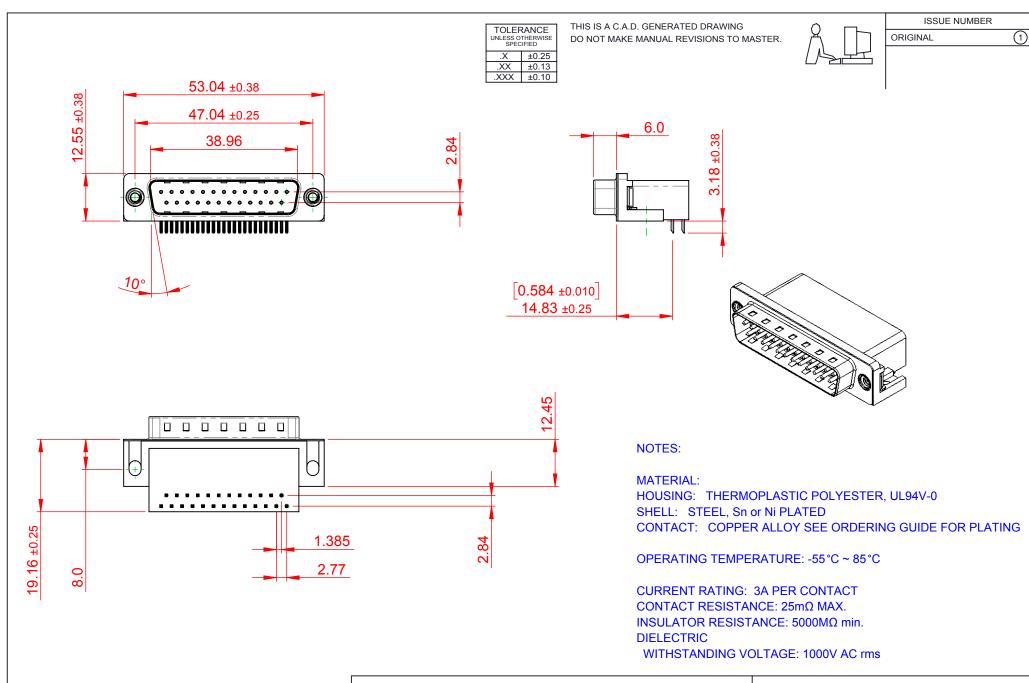

## 625 SERIES D-SUB CONNECTOR

EDAC INC TORONTO, ONTARIO CANADA

THESE DRAWINGS AND SPECIFICATIONS ARE THE PROPERTY OF EDAC INC..AND SHALL NOT BE REPRODUCED, OR COPIED OR USED AS THE BASIS FOR THE MANUFACTURE OR SALE OF APPARATUS WITHOUT WRITTEN PERMISSION.

| SW REFERENCE NO.: 625 ASSEMBLY  |                    |
|---------------------------------|--------------------|
| DRAWN: C.B                      | DATE: AUG. 01/2018 |
| CHECKED:                        | DATE:              |
| SCALE: 1:1                      | SHEET 1 OF 1       |
| DRAWING NUMBER: 625 025 262 502 |                    |

DRAWING NUMBER: 625-025-362-502 ISSUE PART NUMBER: 625-025-362-502