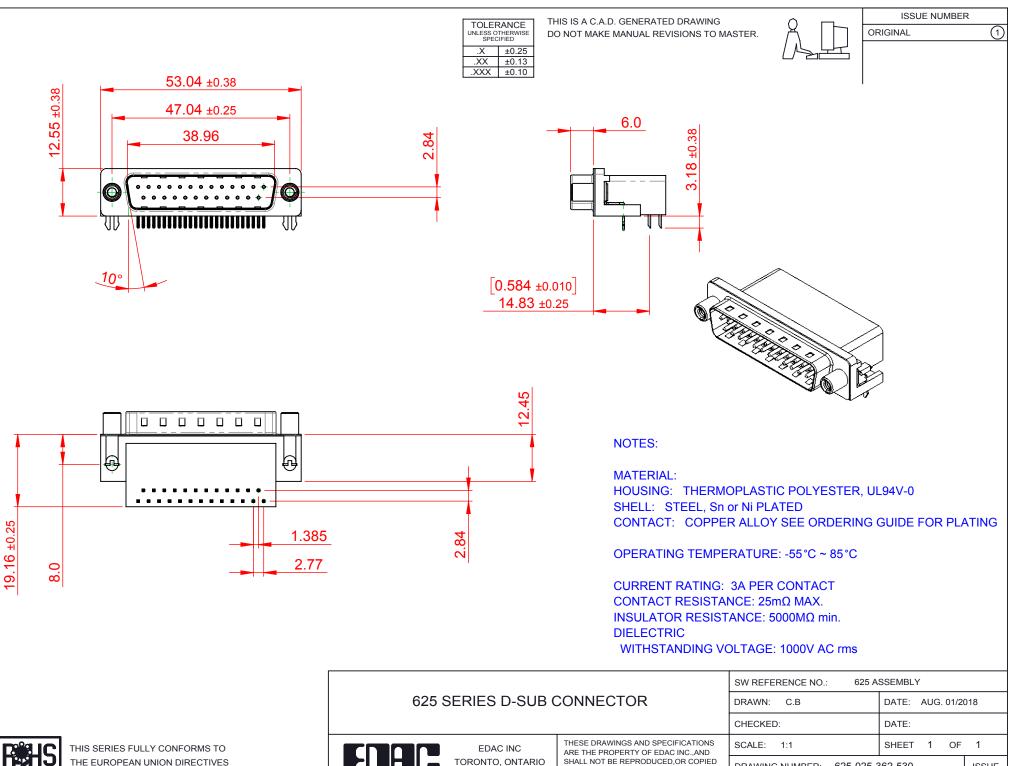

THE EUROPEAN UNION DIRECTIVES 2011/65/EU FOR RoHS COMPLIANCY.

COMPLIANT

| YOUR CONNECTION TO | EDAC INC<br>TORONTO, ONTARIO<br>CANADA<br>) QUALITY & SERVICE | THESE DRAWINGS AND SPECIFICATIONS<br>ARE THE PROPERTY OF EDAC INC.,AND<br>SHALL NOT BE REPRODUCED,OR COPIED<br>OR USED AS THE BASIS FOR THE<br>MANUFACTURE OR SALE OF APPARATUS<br>WITHOUT WRITTEN PERMISSION. |
|--------------------|---------------------------------------------------------------|----------------------------------------------------------------------------------------------------------------------------------------------------------------------------------------------------------------|
|                    |                                                               |                                                                                                                                                                                                                |

| CHECKED:                        |  | DATE:   |   |    |       |
|---------------------------------|--|---------|---|----|-------|
| SCALE: 1:1                      |  | SHEET   | 1 | OF | 1     |
| DRAWING NUMBER: 625-025-362-530 |  |         |   |    | ISSUE |
| PART NUMBER: 625-025-3          |  | 362-530 |   |    | 1     |
|                                 |  |         |   |    |       |