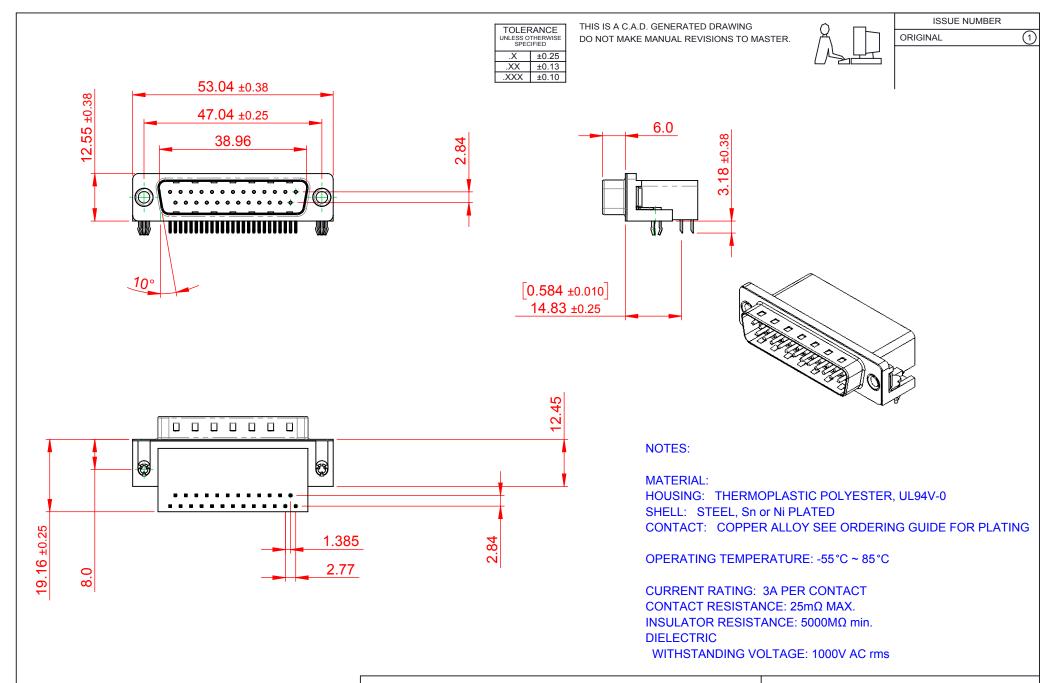

## 625 SERIES D-SUB CONNECTOR

EDAC INC TORONTO, ONTARIO CANADA

THESE DRAWINGS AND SPECIFICATIONS ARE THE PROPERTY OF EDAC INC..AND SHALL NOT BE REPRODUCED, OR COPIED OR USED AS THE BASIS FOR THE MANUFACTURE OR SALE OF APPARATUS WITHOUT WRITTEN PERMISSION.

DRAWING NUMBER: 625-025-362-541 ISSUE PART NUMBER: 625-025-362-541