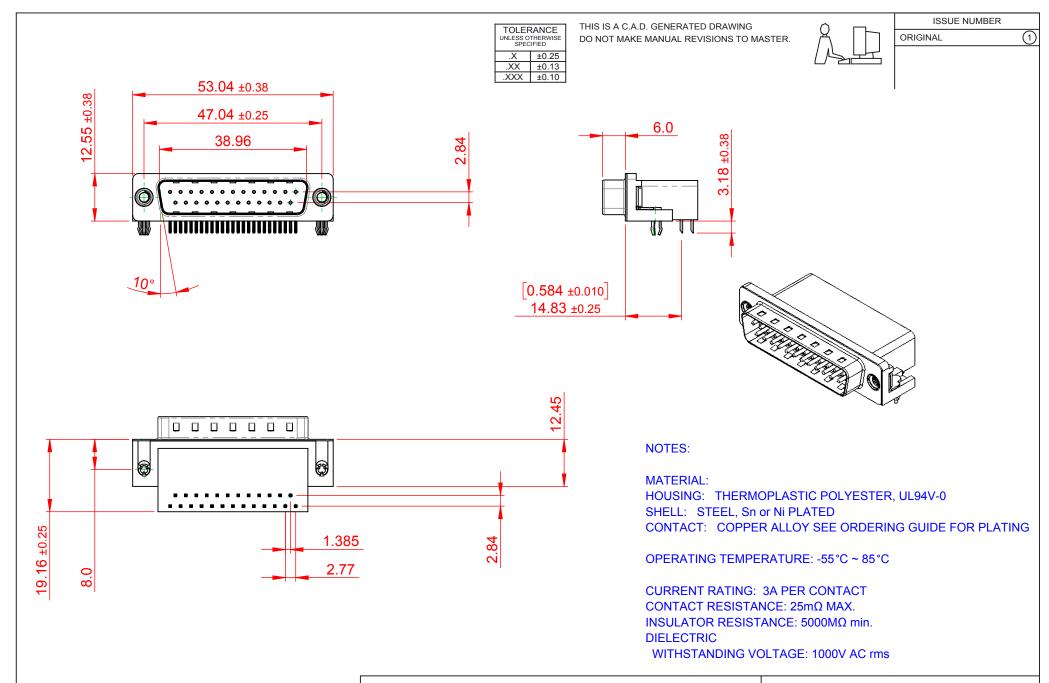

THIS SERIES FULLY CONFORMS TO THE EUROPEAN UNION DIRECTIVES 2011/65/EU FOR RoHS COMPLIANCY.

## 625 SERIES D-SUB CONNECTOR

EDAC INC TORONTO, ONTARIO CANADA

THESE DRAWINGS AND SPECIFICATIONS ARE THE PROPERTY OF EDAC INC..AND SHALL NOT BE REPRODUCED, OR COPIED OR USED AS THE BASIS FOR THE MANUFACTURE OR SALE OF APPARATUS WITHOUT WRITTEN PERMISSION.

| SW REFERENCE NO.: 625 ASSEMBLY  |                    |
|---------------------------------|--------------------|
| DRAWN: C.B                      | DATE: AUG. 01/2018 |
| CHECKED:                        | DATE:              |
| SCALE: 1:1                      | SHEET 1 OF 1       |
| DRAWING NUMBER: 625-025-362-545 |                    |

625-025-362-545

PART NUMBER: