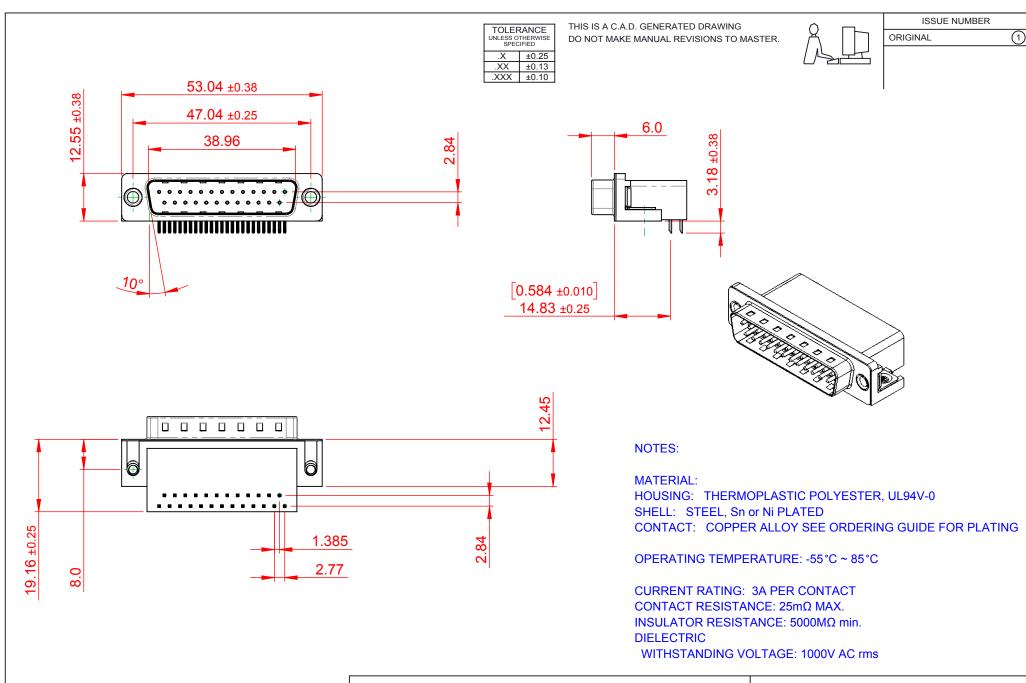

THIS SERIES FULLY CONFORMS TO THE EUROPEAN UNION DIRECTIVES 2011/65/EU FOR RoHS COMPLIANCY.

## 625 SERIES D-SUB CONNECTOR

EDAC INC TORONTO, ONTARIO CANADA

THESE DRAWINGS AND SPECIFICATIONS ARE THE PROPERTY OF EDAC INC..AND SHALL NOT BE REPRODUCED, OR COPIED OR USED AS THE BASIS FOR THE MANUFACTURE OR SALE OF APPARATUS WITHOUT WRITTEN PERMISSION.

| SW REFERENCE NO.: 625 ASSEMBLY  |                  |        |
|---------------------------------|------------------|--------|
| DRAWN: C.B                      | DATE: AUG. 01/20 | )18    |
| CHECKED:                        | DATE:            |        |
| SCALE: 1:1                      | SHEET 1 OF       | 1      |
| DDAWING NUMBER: 625 025 262 551 |                  | ICCLIE |

DRAWING NUMBER: 625-025-362-551 ISSUE PART NUMBER: 625-025-362-551