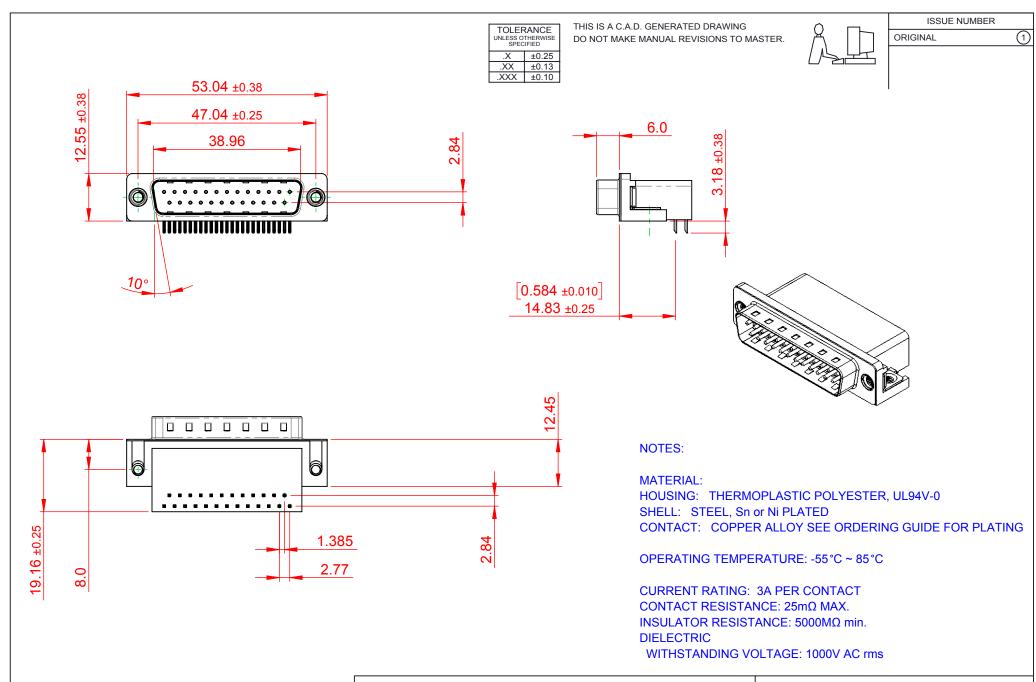

## 625 SERIES D-SUB CONNECTOR

EDAC INC TORONTO, ONTARIO CANADA YOUR CONNECTION TO QUALITY & SERVICE

THESE DRAWINGS AND SPECIFICATIONS ARE THE PROPERTY OF EDAC INC..AND SHALL NOT BE REPRODUCED, OR COPIED OR USED AS THE BASIS FOR THE MANUFACTURE OR SALE OF APPARATUS WITHOUT WRITTEN PERMISSION.

| SW REFERENCE NO.: 625 ASSEMBLY  |                    |
|---------------------------------|--------------------|
| DRAWN: C.B                      | DATE: AUG. 01/2018 |
| CHECKED:                        | DATE:              |
| SCALE: 1:1                      | SHEET 1 OF 1       |
| DRAWING NUMBER: 625-025-362-555 |                    |

DRAWING NUMBER: 020-020-302-000 ISSUE PART NUMBER: 625-025-362-555