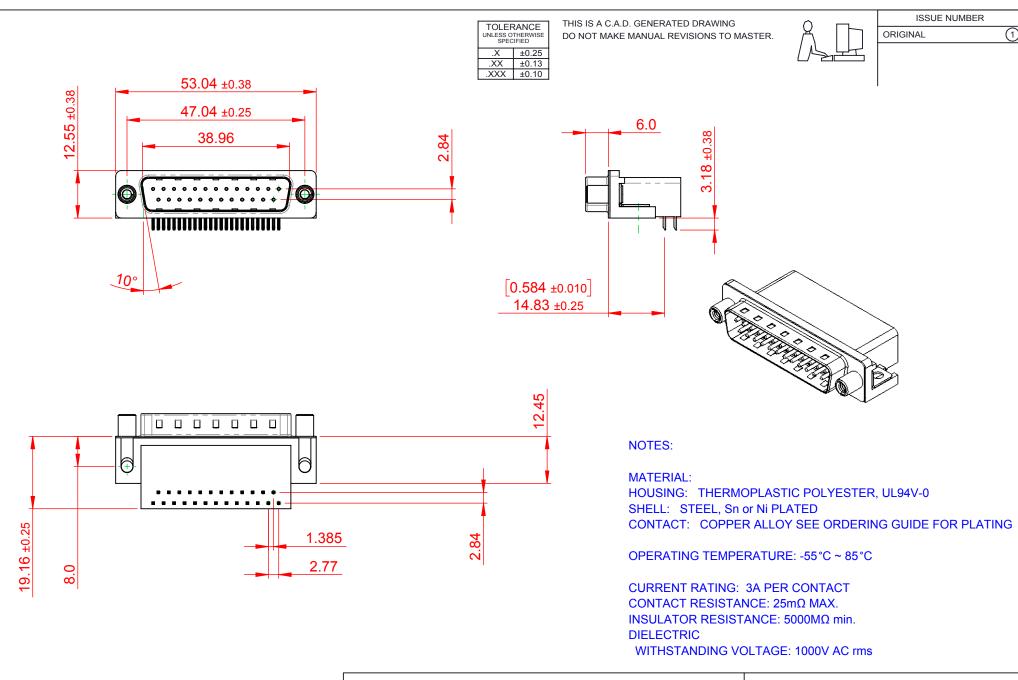

## 625 SERIES D-SUB CONNECTOR

EDAC INC TORONTO, ONTARIO CANADA

THESE DRAWINGS AND SPECIFICATIONS ARE THE PROPERTY OF EDAC INC..AND SHALL NOT BE REPRODUCED, OR COPIED OR USED AS THE BASIS FOR THE MANUFACTURE OR SALE OF APPARATUS WITHOUT WRITTEN PERMISSION.

| SW REFERENCE NO.: 625 ASSEMBLY  |                    |
|---------------------------------|--------------------|
| DRAWN: C.B                      | DATE: AUG. 01/2018 |
| CHECKED:                        | DATE:              |
| SCALE: 1:1                      | SHEET 1 OF 1       |
| DRAWING NUMBER: 625-025-662-010 |                    |

625-025-662-010

PART NUMBER: