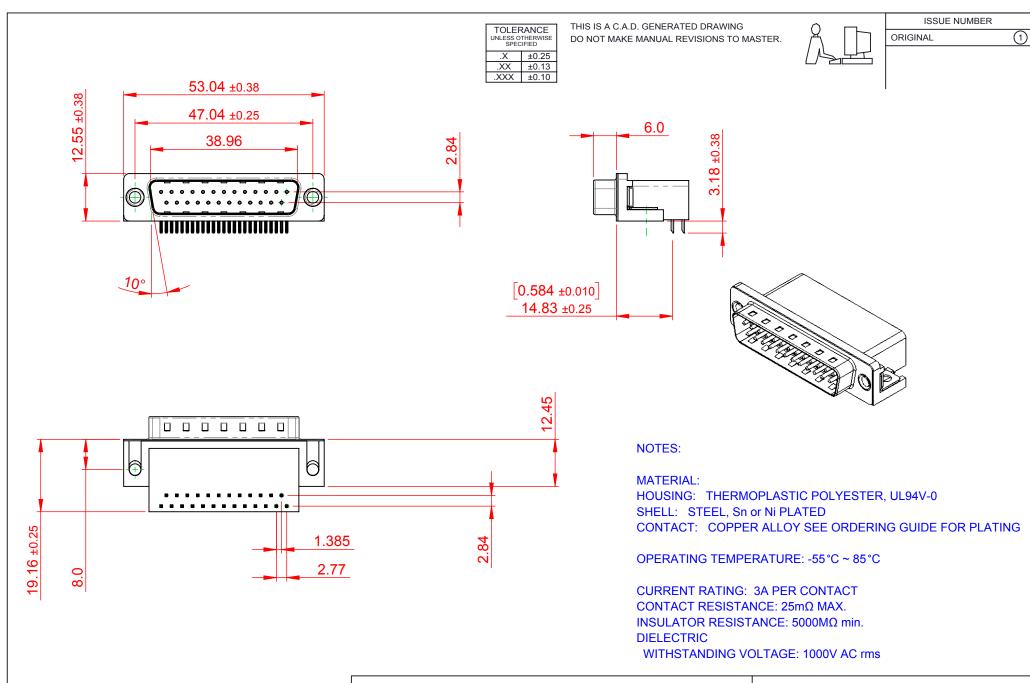

## 625 SERIES D-SUB CONNECTOR

THESE DRAWINGS AND SPECIFICATIONS ARE THE PROPERTY OF EDAC INC..AND SHALL NOT BE REPRODUCED, OR COPIED OR USED AS THE BASIS FOR THE MANUFACTURE OR SALE OF APPARATUS WITHOUT WRITTEN PERMISSION.

| SW REFERENCE NO.: 625 ASSEMBLY  |                    |
|---------------------------------|--------------------|
| DRAWN: C.B                      | DATE: AUG. 01/2018 |
| CHECKED:                        | DATE:              |
| SCALE: 1:1                      | SHEET 1 OF 1       |
| DPAWING NUMBER: 625-025-662-011 |                    |

DRAWING NUMBER: 625-025-662-011

ISSUE PART NUMBER: 625-025-662-011