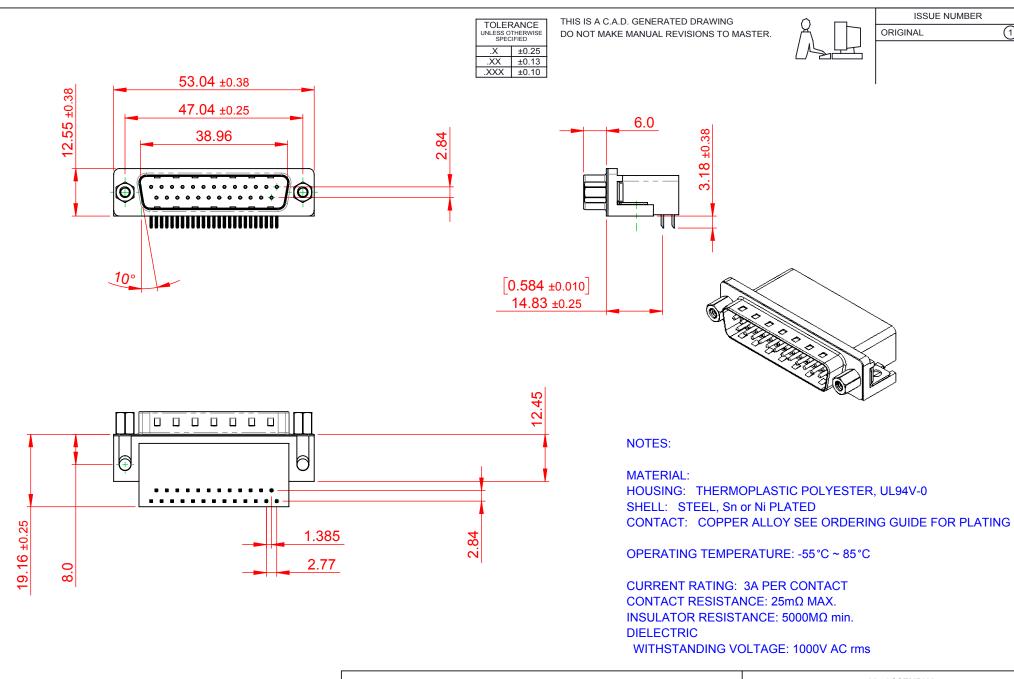

## 625 SERIES D-SUB CONNECTOR

EDAC INC TORONTO, ONTARIO CANADA YOUR CONNECTION TO QUALITY & SERVICE

THESE DRAWINGS AND SPECIFICATIONS ARE THE PROPERTY OF EDAC INC..AND SHALL NOT BE REPRODUCED, OR COPIED OR USED AS THE BASIS FOR THE MANUFACTURE OR SALE OF APPARATUS WITHOUT WRITTEN PERMISSION.

| SW REFERENCE NO.: 625 ASSEMBLY  |                    |
|---------------------------------|--------------------|
| DRAWN: C.B                      | DATE: AUG. 01/2018 |
| CHECKED:                        | DATE:              |
| SCALE: 1:1                      | SHEET 1 OF 1       |
| DRAWING NUMBER: 625-025-662-013 |                    |

625-025-662-013

PART NUMBER: