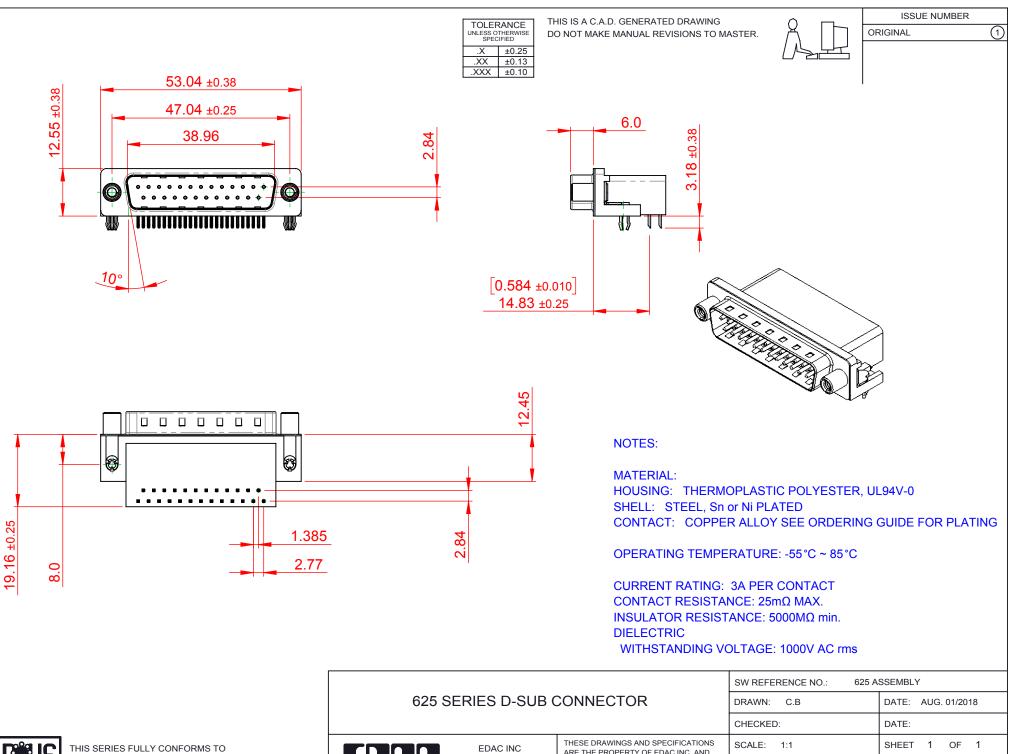

THE EUROPEAN UNION DIRECTIVES 2011/65/EU FOR RoHS COMPLIANCY. COMPLIANT

| <b>EDAG</b><br>YOUR CONNECTION TO | EDAC INC<br>TORONTO, ONTARIO<br>CANADA<br>) QUALITY & SERVICE | THESE DRAWINGS AND SPECIFICATIONS<br>ARE THE PROPERTY OF EDAC INC.,AND<br>SHALL NOT BE REPRODUCED,OR COPIED<br>OR USED AS THE BASIS FOR THE<br>MANUFACTURE OR SALE OF APPARATUS<br>WITHOUT WRITTEN PERMISSION. |
|-----------------------------------|---------------------------------------------------------------|----------------------------------------------------------------------------------------------------------------------------------------------------------------------------------------------------------------|

625-025-662-040

625-025-662-040

ISSUE

1

DRAWING NUMBER:

PART NUMBER: