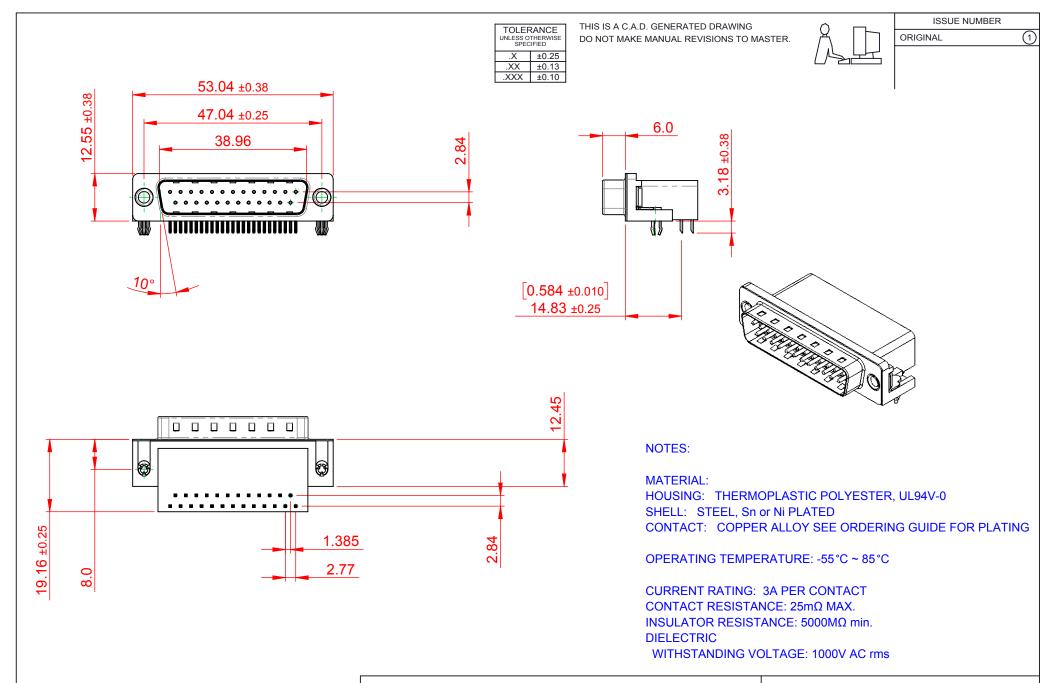

## 625 SERIES D-SUB CONNECTOR

EDAC INC TORONTO, ONTARIO CANADA

THESE DRAWINGS AND SPECIFICATIONS ARE THE PROPERTY OF EDAC INC..AND SHALL NOT BE REPRODUCED, OR COPIED OR USED AS THE BASIS FOR THE MANUFACTURE OR SALE OF APPARATUS WITHOUT WRITTEN PERMISSION.

| SW REFERENCE NO.: 625 ASSEMBLY  |                    |
|---------------------------------|--------------------|
| DRAWN: C.B                      | DATE: AUG. 01/2018 |
| CHECKED:                        | DATE:              |
| SCALE: 1:1                      | SHEET 1 OF 1       |
| DRAWING NUMBER: 625-025-662-041 |                    |

625-025-662-041

PART NUMBER: