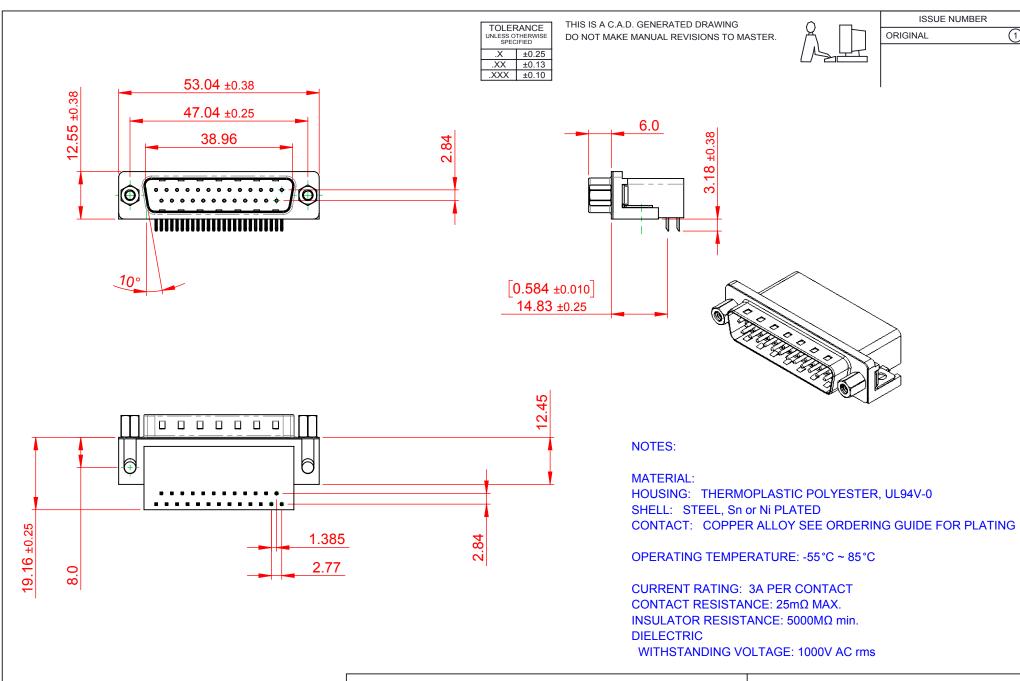

## 625 SERIES D-SUB CONNECTOR

EDAC INC TORONTO, ONTARIO CANADA

THESE DRAWINGS AND SPECIFICATIONS ARE THE PROPERTY OF EDAC INC..AND SHALL NOT BE REPRODUCED, OR COPIED OR USED AS THE BASIS FOR THE MANUFACTURE OR SALE OF APPARATUS WITHOUT WRITTEN PERMISSION.

| SW REFERENCE NO.: 625 ASSEMBLY  |                    |
|---------------------------------|--------------------|
| DRAWN: C.B                      | DATE: AUG. 01/2018 |
| CHECKED:                        | DATE:              |
| SCALE: 1:1                      | SHEET 1 OF 1       |
| DRAWING NUMBER: 625-025-662-513 |                    |

DRAWING NUMBER: 625-025-662-513 PART NUMBER: 625-025-662-513