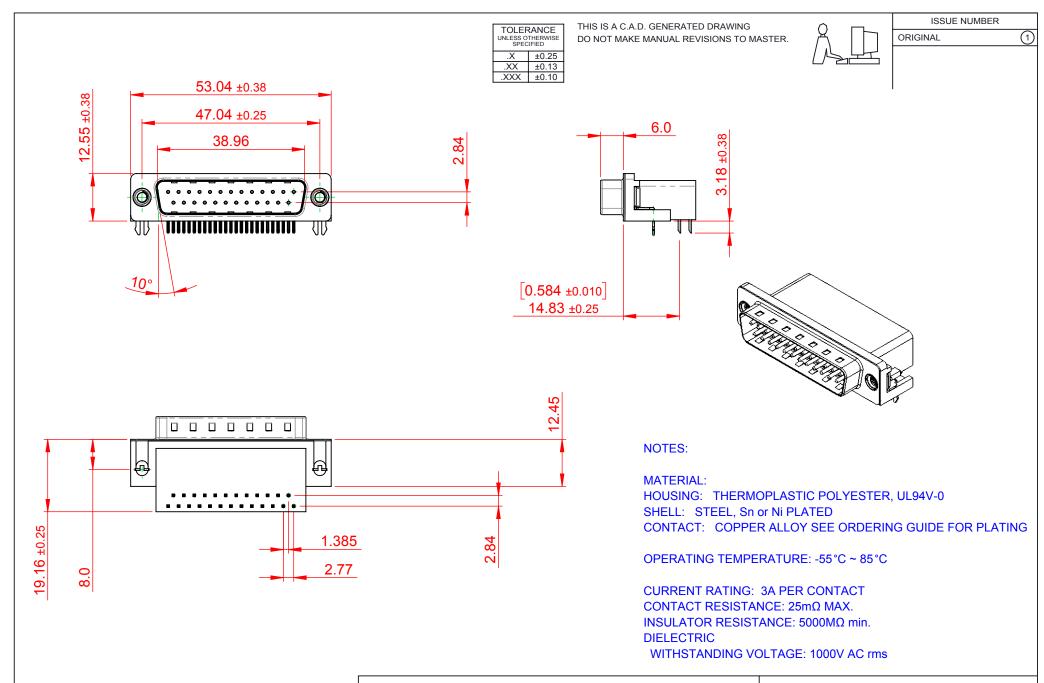

## 625 SERIES D-SUB CONNECTOR

EDAC INC TORONTO, ONTARIO CANADA

THESE DRAWINGS AND SPECIFICATIONS ARE THE PROPERTY OF EDAC INC..AND SHALL NOT BE REPRODUCED, OR COPIED OR USED AS THE BASIS FOR THE MANUFACTURE OR SALE OF APPARATUS WITHOUT WRITTEN PERMISSION.

| SW REFERENCE NO.: 625 ASSEMBLY  |                  |       |
|---------------------------------|------------------|-------|
| DRAWN: C.B                      | DATE: AUG. 01/20 | )18   |
| CHECKED:                        | DATE:            |       |
| SCALE: 1:1                      | SHEET 1 OF       | 1     |
| DRAWING NUMBER: 625-025-662-535 |                  | ISSUE |

625-025-662-535

PART NUMBER: