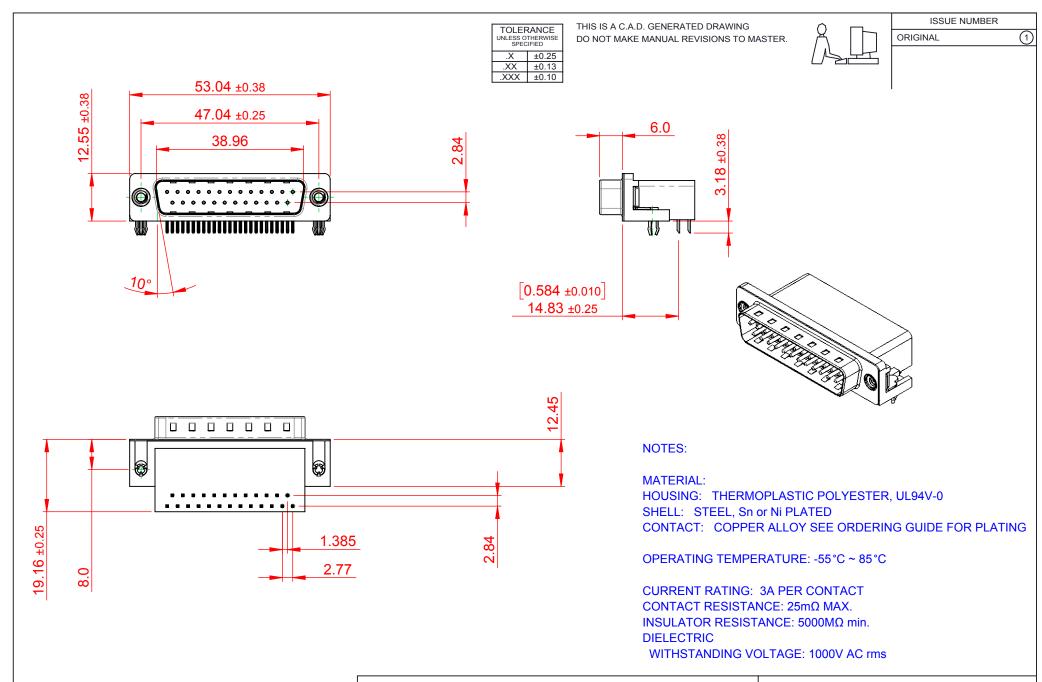

## 625 SERIES D-SUB CONNECTOR

EDAC INC TORONTO, ONTARIO CANADA

THESE DRAWINGS AND SPECIFICATIONS ARE THE PROPERTY OF EDAC INC..AND SHALL NOT BE REPRODUCED, OR COPIED OR USED AS THE BASIS FOR THE MANUFACTURE OR SALE OF APPARATUS WITHOUT WRITTEN PERMISSION.

| SW REFERENCE NO.: 625 ASSEMBLY  |                    |
|---------------------------------|--------------------|
| DRAWN: C.B                      | DATE: AUG. 01/2018 |
| CHECKED:                        | DATE:              |
| SCALE: 1:1                      | SHEET 1 OF 1       |
| DRAWING NUMBER: 625-025-662-542 |                    |

625-025-662-542

PART NUMBER: