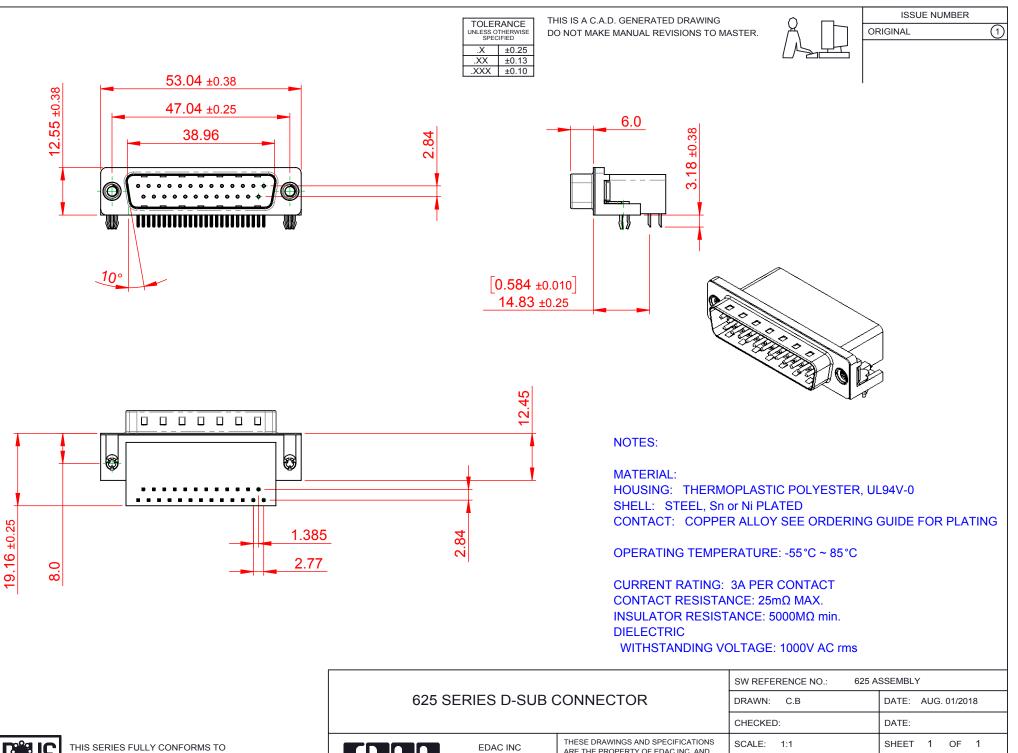

THE EUROPEAN UNION DIRECTIVES 2011/65/EU FOR RoHS COMPLIANCY. COMPLIANT

|                                 |                                                                      | С |
|---------------------------------|----------------------------------------------------------------------|---|
| EDAC INC                        | THESE DRAWINGS AND SPECIFICATIONS<br>ARE THE PROPERTY OF EDAC INCAND | s |
| TORONTO, ONTARIO<br>CANADA      | SHALL NOT BE REPRODUCED, OR COPIED OR USED AS THE BASIS FOR THE      | D |
| CONNECTION TO QUALITY & SERVICE | MANUFACTURE OR SALE OF APPARATUS<br>WITHOUT WRITTEN PERMISSION.      | P |

YOUR C

| BIGAMA: 0.B     | DATE: A00:01/2010 |        |       |    |   |
|-----------------|-------------------|--------|-------|----|---|
| CHECKED:        |                   | DATE:  |       |    |   |
| SCALE: 1:1      |                   | SHEET  | 1     | OF | 1 |
| DRAWING NUMBER: | 625-025-662-545   |        | ISSUE |    |   |
| PART NUMBER:    | 625-025-6         | 62-545 |       |    | 1 |
|                 |                   |        |       |    |   |