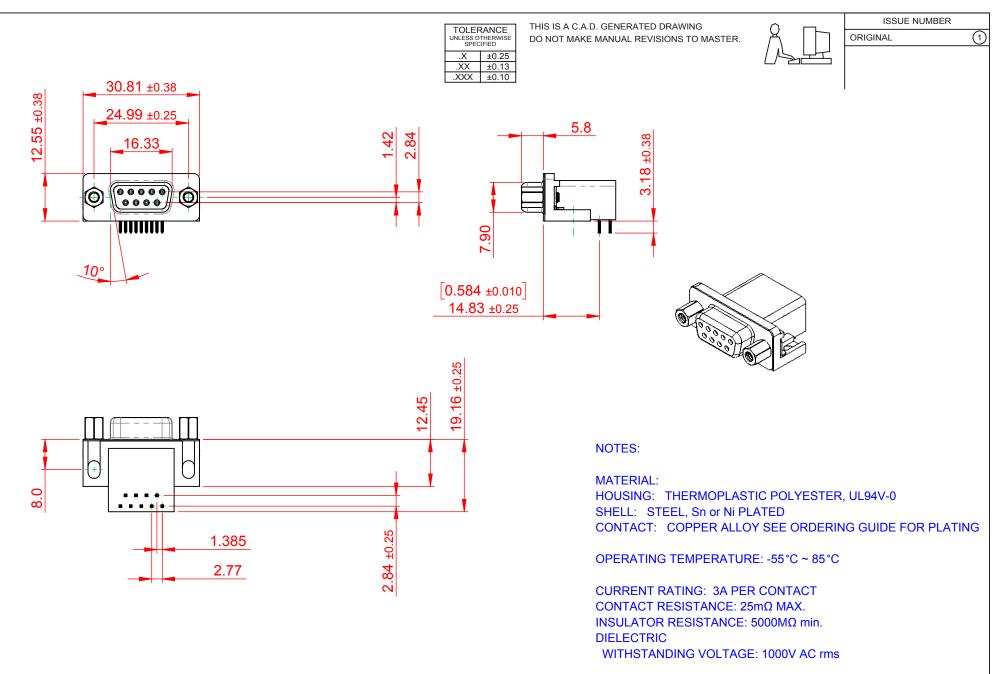

|                                                                                | SW REFERENCE NO.: 626 ASSEMBLY                                                                                                                                                                                 |                    |                               |                    |   |    |       |
|--------------------------------------------------------------------------------|----------------------------------------------------------------------------------------------------------------------------------------------------------------------------------------------------------------|--------------------|-------------------------------|--------------------|---|----|-------|
| 626 SERIES D-SUB CONNECTOR                                                     |                                                                                                                                                                                                                | DRAWN: C.B         |                               | DATE: AUG. 01/2018 |   |    | 18    |
|                                                                                |                                                                                                                                                                                                                | CHECKED:           |                               | DATE:              |   |    |       |
| EDAG INC<br>TORONTO, ONTARIO<br>CANADA<br>YOUR CONNECTION TO QUALITY & SERVICE | THESE DRAWINGS AND SPECIFICATIONS<br>ARE THE PROPERTY OF EDAC INC.,AND<br>SHALL NOT BE REPRODUCED,OR COPIED<br>OR USED AS THE BASIS FOR THE<br>MANUFACTURE OR SALE OF APPARATUS<br>WITHOUT WRITTEN PERMISSION. | SCALE: 1:1         |                               | SHEET              | 1 | OF | 1     |
|                                                                                |                                                                                                                                                                                                                | DRAWING NUMBER: 62 | AWING NUMBER: 626-009-262-002 |                    |   |    | ISSUE |
|                                                                                |                                                                                                                                                                                                                | PART NUMBER: 62    | 26-009-2                      | 62-002             |   |    | 1     |