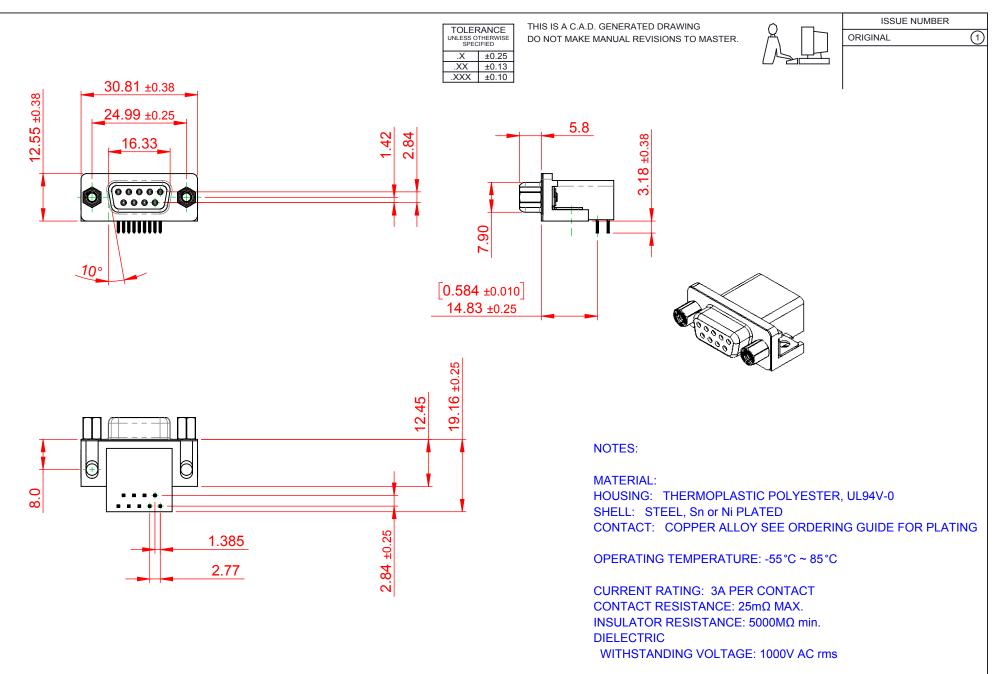

| 626 SERIES D-SUB CONNECTOR                                                     |                                                                                                                                                                                                                | SW REFERENCE NO.: 626 ASSEMBLY |                  |       |
|--------------------------------------------------------------------------------|----------------------------------------------------------------------------------------------------------------------------------------------------------------------------------------------------------------|--------------------------------|------------------|-------|
|                                                                                |                                                                                                                                                                                                                | DRAWN: C.B                     | DATE: AUG. 01/20 | 018   |
|                                                                                |                                                                                                                                                                                                                | CHECKED:                       | DATE:            |       |
| EDAC INC<br>TORONTO, ONTARIO<br>CANADA<br>YOUR CONNECTION TO QUALITY & SERVICE | THESE DRAWINGS AND SPECIFICATIONS<br>ARE THE PROPERTY OF EDAC INC.,AND<br>SHALL NOT BE REPRODUCED,OR COPIED<br>OR USED AS THE BASIS FOR THE<br>MANUFACTURE OR SALE OF APPARATUS<br>WITHOUT WRITTEN PERMISSION. | SCALE: 1:1                     | SHEET 1 OF       | 1     |
|                                                                                |                                                                                                                                                                                                                | DRAWING NUMBER: 626-009-       | 262-013          | ISSUE |
|                                                                                |                                                                                                                                                                                                                | PART NUMBER: 626-009-          | 262-013          | 1     |