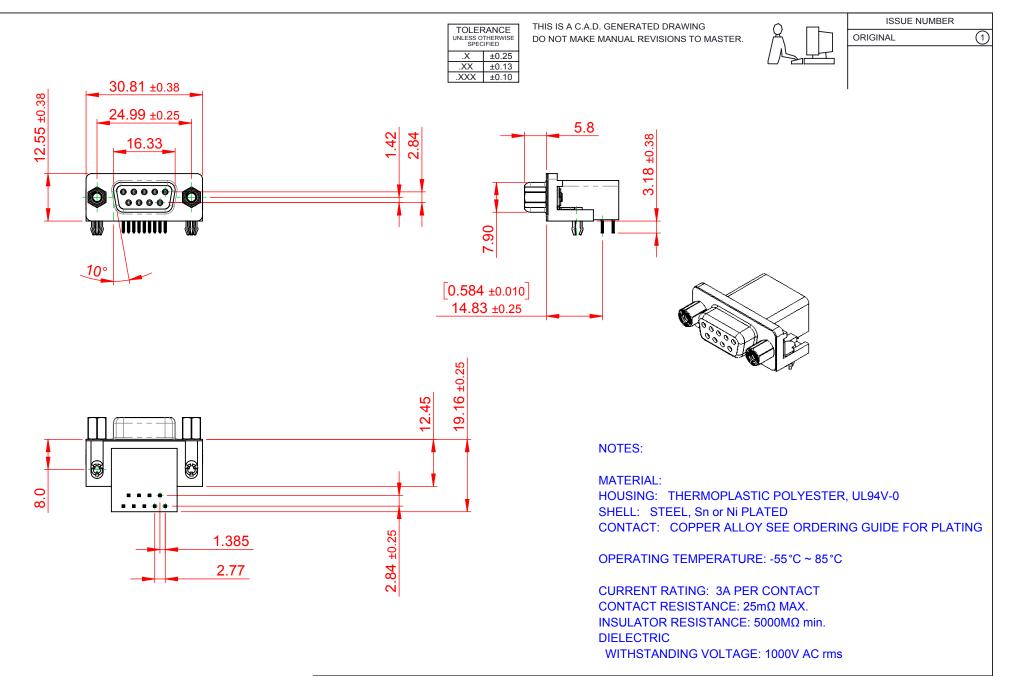

| 626 SERIES D-SUB CONNECTOR                                                     |                                                                        | SW REFERENCE NO.: 626 ASSEMBLY |                 |       |
|--------------------------------------------------------------------------------|------------------------------------------------------------------------|--------------------------------|-----------------|-------|
|                                                                                |                                                                        | DRAWN: C.B                     | DATE: AUG. 01/2 | 018   |
|                                                                                |                                                                        | CHECKED:                       | DATE:           |       |
| EDAC INC<br>TORONTO, ONTARIO<br>CANADA<br>YOUR CONNECTION TO QUALITY & SERVICE | THESE DRAWINGS AND SPECIFICATIONS<br>ARE THE PROPERTY OF EDAC INC.,AND | SCALE: 1:1                     | SHEET 1 OF      | 1     |
|                                                                                | OR USED AS THE BASIS FOR THE                                           | DRAWING NUMBER: 626-009        | 9-262-543       | ISSUE |
|                                                                                | MANUFACTURE OR SALE OF APPARATUS<br>WITHOUT WRITTEN PERMISSION.        | PART NUMBER: 626-009           | -262-543        | 1     |