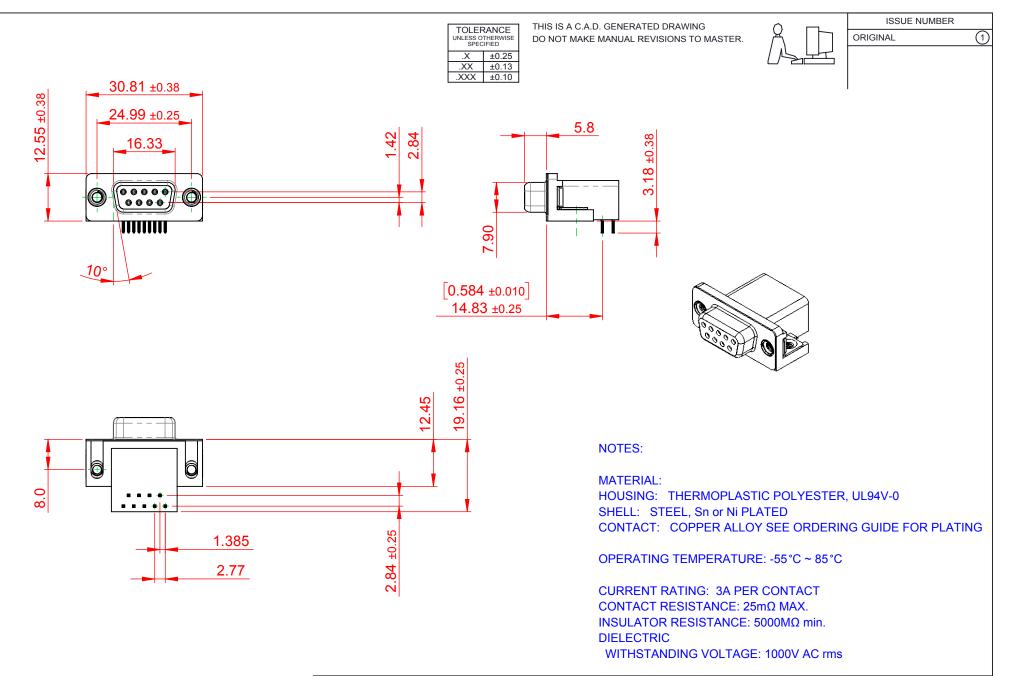

|                                |                                                                            | SW REFERENCE NO.: 626 ASSEMBLY |                  |       |
|--------------------------------|----------------------------------------------------------------------------|--------------------------------|------------------|-------|
| 626 SERIES [                   | 626 SERIES D-SUB CONNECTOR                                                 |                                | DATE: AUG. 01/20 | 018   |
|                                |                                                                            |                                | DATE:            |       |
| EDAC                           | INC THESE DRAWINGS AND SPECIFICATIONS<br>ARE THE PROPERTY OF EDAC INC.,AND | SCALE: 1:1                     | SHEET 1 OF       | 1     |
|                                | DA OR USED AS THE BASIS FOR THE                                            | DRAWING NUMBER: 626-009-       | 262-555          | ISSUE |
| YOUR CONNECTION TO QUALITY & S | ERVICE MANUFACTURE OR SALE OF APPARATUS WITHOUT WRITTEN PERMISSION.        | PART NUMBER: 626-009-          | 262-555          | 1     |