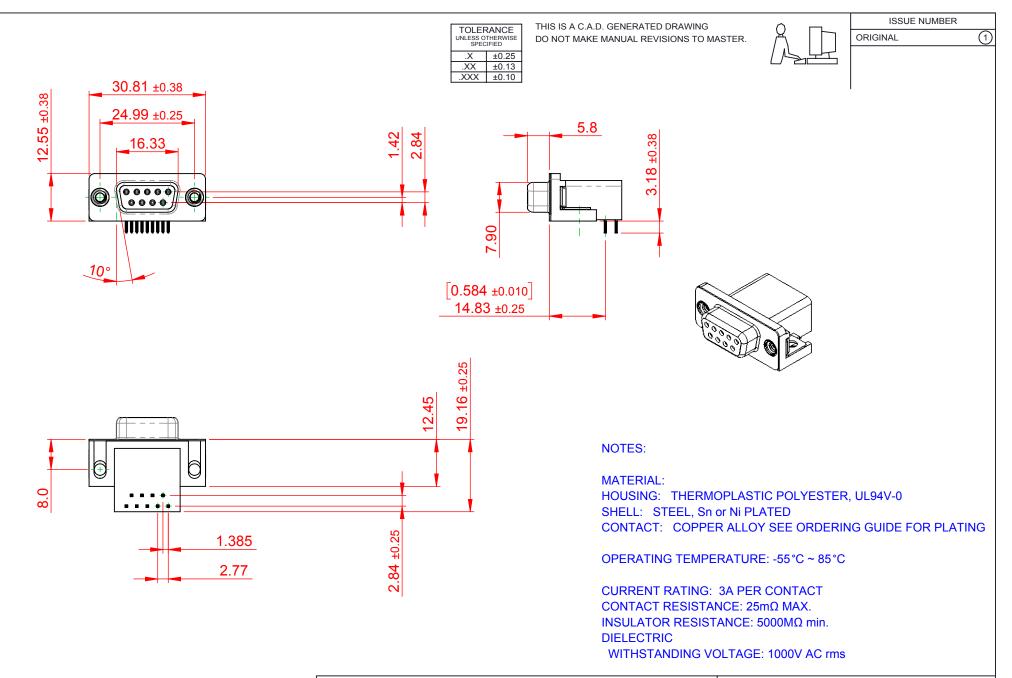

|                                        | 626 SERIES D-SUB CONNECTOR                                                                                                                                                                                     |                                 | SW REFERENCE NO.: 626 ASSEMBLY |       |  |
|----------------------------------------|----------------------------------------------------------------------------------------------------------------------------------------------------------------------------------------------------------------|---------------------------------|--------------------------------|-------|--|
| 626 SERIES D-SUB (                     |                                                                                                                                                                                                                |                                 | DATE: AUG. 01/20               | 18    |  |
|                                        |                                                                                                                                                                                                                |                                 | DATE:                          |       |  |
| EDAC INC<br>TORONTO, ONTARIO<br>CANADA | THESE DRAWINGS AND SPECIFICATIONS<br>ARE THE PROPERTY OF EDAC INC.,AND<br>SHALL NOT BE REPRODUCED,OR COPIED<br>OR USED AS THE BASIS FOR THE<br>MANUFACTURE OR SALE OF APPARATUS<br>WITHOUT WRITTEN PERMISSION. | SCALE: 1:1                      | SHEET 1 OF                     | 1     |  |
|                                        |                                                                                                                                                                                                                | DRAWING NUMBER: 626-009-362-011 |                                | ISSUE |  |
| YOUR CONNECTION TO QUALITY & SERVICE   |                                                                                                                                                                                                                | PART NUMBER: 626-009-3          | 362-011                        | 1     |  |