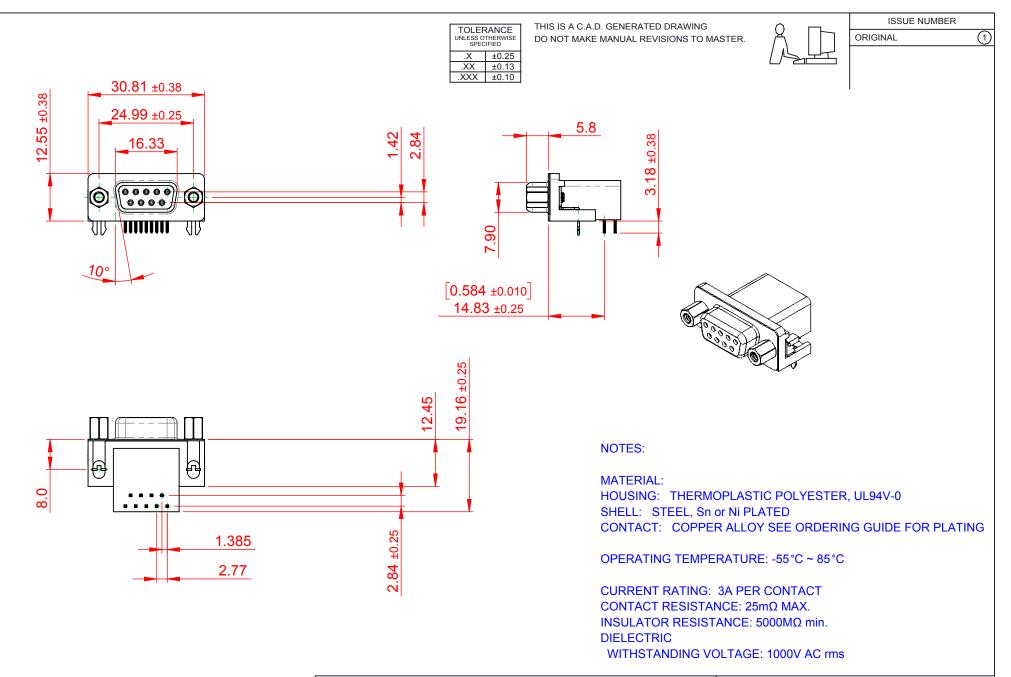

|                                      | 626 SERIES D-SUB CONNECTOR                                                                                                                                                                                     |                        | SW REFERENCE NO.: 626 ASSEMBLY |       |  |
|--------------------------------------|----------------------------------------------------------------------------------------------------------------------------------------------------------------------------------------------------------------|------------------------|--------------------------------|-------|--|
| 626 SERIES D-SUB C                   |                                                                                                                                                                                                                |                        | DATE: AUG. 01/20               | 018   |  |
|                                      |                                                                                                                                                                                                                |                        | DATE:                          |       |  |
|                                      | THESE DRAWINGS AND SPECIFICATIONS<br>ARE THE PROPERTY OF EDAC INC.,AND<br>SHALL NOT BE REPRODUCED,OR COPIED<br>OR USED AS THE BASIS FOR THE<br>MANUFACTURE OR SALE OF APPARATUS<br>WITHOUT WRITTEN PERMISSION. | SCALE: 1:1             | SHEET 1 OF                     | 1     |  |
| TORONTO, ONTARIO<br>CANADA           |                                                                                                                                                                                                                | DRAWING NUMBER: 626-00 | 9-362-032                      | ISSUE |  |
| YOUR CONNECTION TO QUALITY & SERVICE |                                                                                                                                                                                                                | PART NUMBER: 626-00    | 9-362-032                      | 1     |  |