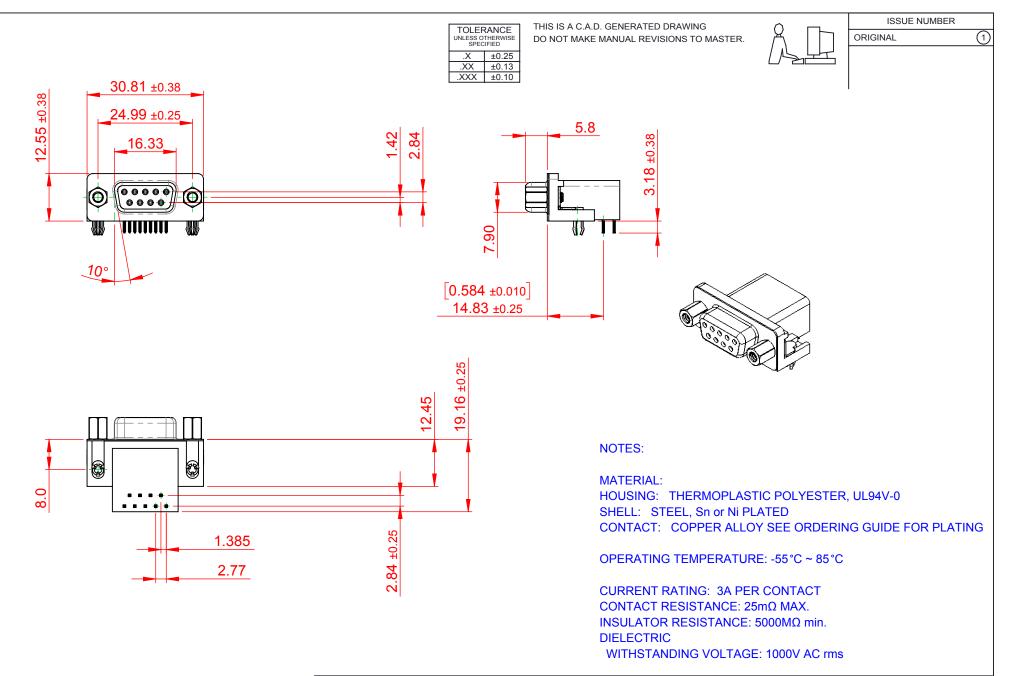

|                    |                                        |                                                                                                                                                                                                                | SW REFERENCE NO.: 626 ASSEMBLY |            |         |                    |       |   |
|--------------------|----------------------------------------|----------------------------------------------------------------------------------------------------------------------------------------------------------------------------------------------------------------|--------------------------------|------------|---------|--------------------|-------|---|
| 626 8              | 626 SERIES D-SUB CONNECTOR             |                                                                                                                                                                                                                |                                | DRAWN: C.B |         | DATE: AUG. 01/2018 |       |   |
|                    |                                        |                                                                                                                                                                                                                |                                | CHECKED:   |         | DATE:              |       |   |
|                    | EDAC INC<br>TORONTO, ONTARIO<br>CANADA | THESE DRAWINGS AND SPECIFICATIONS<br>ARE THE PROPERTY OF EDAC INC.,AND<br>SHALL NOT BE REPRODUCED,OR COPIED<br>OR USED AS THE BASIS FOR THE<br>MANUFACTURE OR SALE OF APPARATUS<br>WITHOUT WRITTEN PERMISSION. | SCALE: 1:1                     |            | SHEET   | 1                  | OF    | 1 |
|                    |                                        |                                                                                                                                                                                                                | DRAWING NUMBER:                | 362-042    |         |                    | ISSUE |   |
| YOUR CONNECTION TO | QUALITY & SERVICE                      |                                                                                                                                                                                                                | PART NUMBER:                   | 626-009-3  | 362-042 |                    |       | 1 |