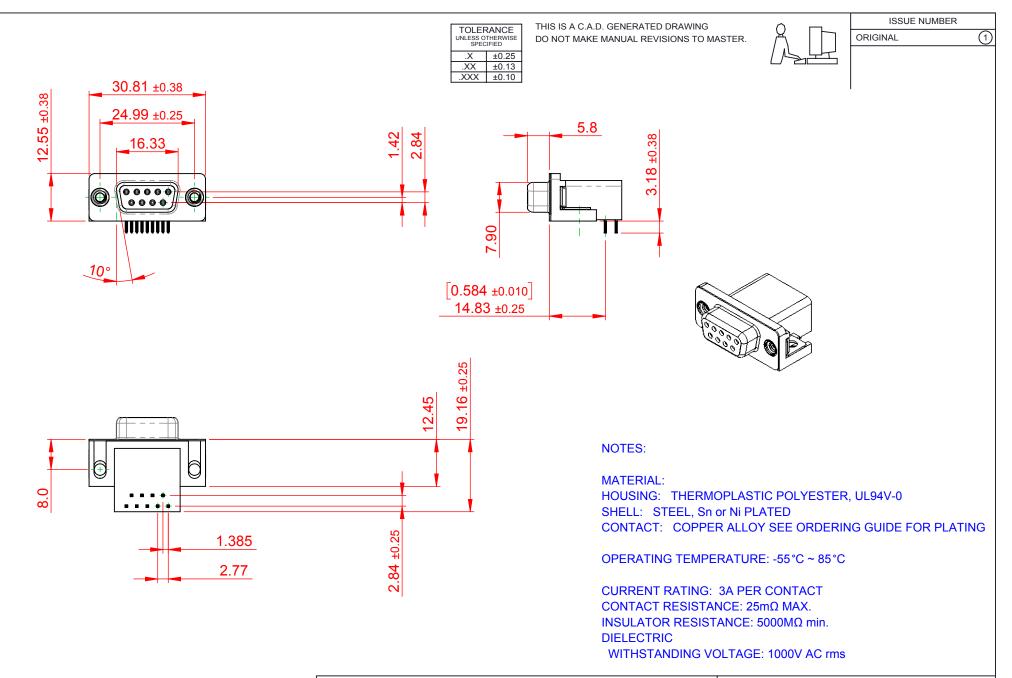

|                                                                                | 626 SERIES D-SUB CONNECTOR                                                                                                                                                                                     |                                 | SW REFERENCE NO.: 626 ASSEMBLY |       |  |
|--------------------------------------------------------------------------------|----------------------------------------------------------------------------------------------------------------------------------------------------------------------------------------------------------------|---------------------------------|--------------------------------|-------|--|
| 626 SERIES D-SUB                                                               |                                                                                                                                                                                                                |                                 | DATE: AUG. 01/20               | )18   |  |
|                                                                                |                                                                                                                                                                                                                |                                 | CHECKED: DATE:                 |       |  |
| EDAC INC<br>TORONTO, ONTARIO<br>CANADA<br>YOUR CONNECTION TO QUALITY & SERVICE | THESE DRAWINGS AND SPECIFICATIONS<br>ARE THE PROPERTY OF EDAC INC.,AND<br>SHALL NOT BE REPRODUCED,OR COPIED<br>OR USED AS THE BASIS FOR THE<br>MANUFACTURE OR SALE OF APPARATUS<br>WITHOUT WRITTEN PERMISSION. | SCALE: 1:1                      | SHEET 1 OF                     | 1     |  |
|                                                                                |                                                                                                                                                                                                                | DRAWING NUMBER: 626-009-362-511 |                                | ISSUE |  |
|                                                                                |                                                                                                                                                                                                                | PART NUMBER: 626-009-           | 362-511                        | 1     |  |