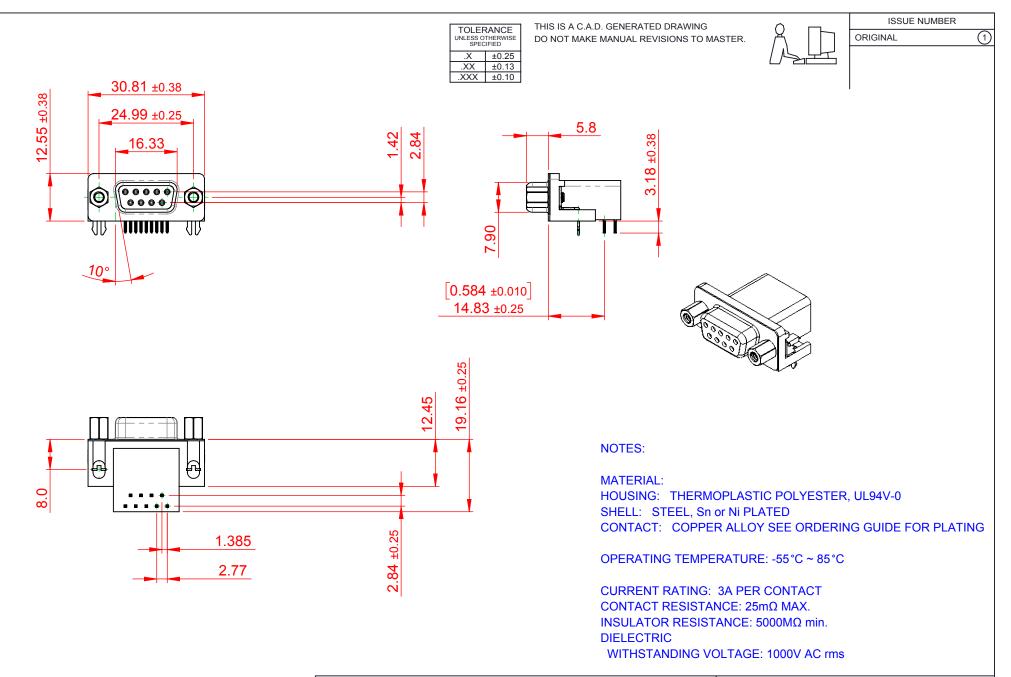

|                   | 626 SERIES D-SUB CONNECTOR           |                                                                                                                                                                                                                | SW REFERENCE NO.: 626 ASSEMBLY  |                  |       |
|-------------------|--------------------------------------|----------------------------------------------------------------------------------------------------------------------------------------------------------------------------------------------------------------|---------------------------------|------------------|-------|
|                   |                                      |                                                                                                                                                                                                                | DRAWN: C.B                      | DATE: AUG. 01/20 | 018   |
|                   |                                      |                                                                                                                                                                                                                | CHECKED:                        | DATE:            |       |
| YOUR CONNECTION T | EDAC INC                             | THESE DRAWINGS AND SPECIFICATIONS<br>ARE THE PROPERTY OF EDAC INC.,AND<br>SHALL NOT BE REPRODUCED,OR COPIED<br>OR USED AS THE BASIS FOR THE<br>MANUFACTURE OR SALE OF APPARATUS<br>WITHOUT WRITTEN PERMISSION. | SCALE: 1:1                      | SHEET 1 OF       | 1     |
|                   | TORONTO, ONTARIO<br>CANADA           |                                                                                                                                                                                                                | DRAWING NUMBER: 626-009-362-532 |                  | ISSUE |
|                   | YOUR CONNECTION TO QUALITY & SERVICE |                                                                                                                                                                                                                | PART NUMBER: 626-009-           | 362-532          | 1     |