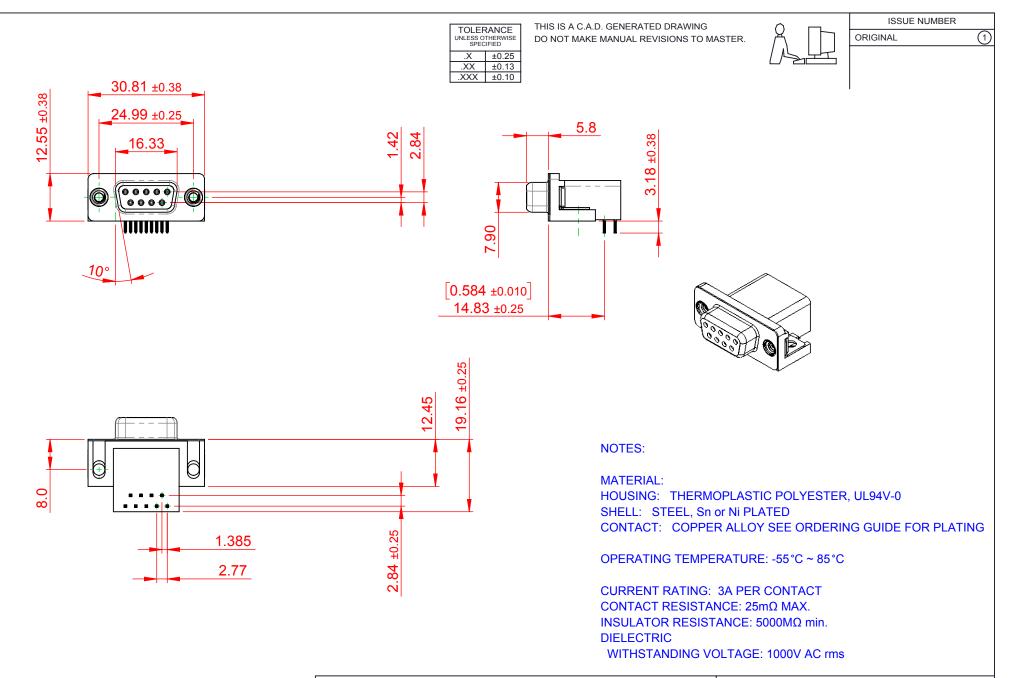

|  | 626 SERIES D-SUB CONNECTOR           |                                                                                                                                                                                                                | SW REFERENCE NO.: 626 ASSEMBLY  |                  |       |
|--|--------------------------------------|----------------------------------------------------------------------------------------------------------------------------------------------------------------------------------------------------------------|---------------------------------|------------------|-------|
|  |                                      |                                                                                                                                                                                                                | DRAWN: C.B                      | DATE: AUG. 01/20 | )18   |
|  |                                      |                                                                                                                                                                                                                | CHECKED:                        | DATE:            |       |
|  | EDAC INC                             | THESE DRAWINGS AND SPECIFICATIONS<br>ARE THE PROPERTY OF EDAC INC.,AND<br>SHALL NOT BE REPRODUCED,OR COPIED<br>OR USED AS THE BASIS FOR THE<br>MANUFACTURE OR SALE OF APPARATUS<br>WITHOUT WRITTEN PERMISSION. | SCALE: 1:1                      | SHEET 1 OF       | 1     |
|  | TORONTO, ONTARIO<br>CANADA           |                                                                                                                                                                                                                | DRAWING NUMBER: 626-009-662-011 |                  | ISSUE |
|  | YOUR CONNECTION TO QUALITY & SERVICE |                                                                                                                                                                                                                | PART NUMBER: 626-009-           | 662-011          | 1     |