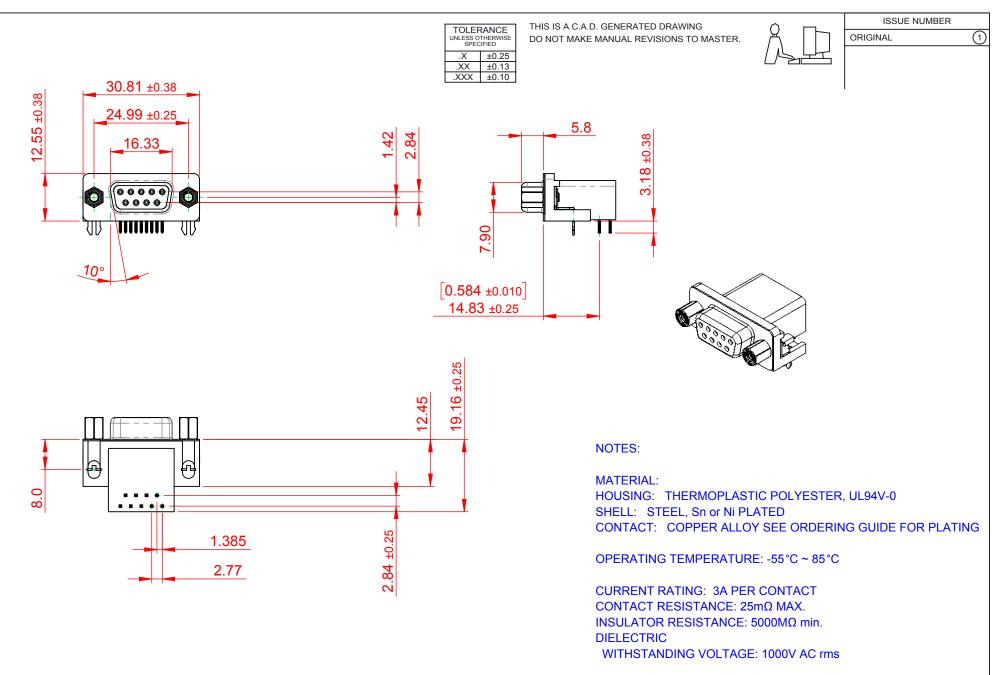

| 626 SERIES D-SUB CONNECTOR                                                     |                                                                                                                                                                                                                | SW REFERENCE NO.: 626 ASSEMBLY  |                  |       |
|--------------------------------------------------------------------------------|----------------------------------------------------------------------------------------------------------------------------------------------------------------------------------------------------------------|---------------------------------|------------------|-------|
|                                                                                |                                                                                                                                                                                                                | DRAWN: C.B                      | DATE: AUG. 01/20 | )18   |
|                                                                                |                                                                                                                                                                                                                | CHECKED:                        | DATE:            |       |
| EDAC INC<br>TORONTO, ONTARIO<br>CANADA<br>YOUR CONNECTION TO QUALITY & SERVICE | THESE DRAWINGS AND SPECIFICATIONS<br>ARE THE PROPERTY OF EDAC INC.,AND<br>SHALL NOT BE REPRODUCED,OR COPIED<br>OR USED AS THE BASIS FOR THE<br>MANUFACTURE OR SALE OF APPARATUS<br>WITHOUT WRITTEN PERMISSION. | SCALE: 1:1                      | SHEET 1 OF       | 1     |
|                                                                                |                                                                                                                                                                                                                | DRAWING NUMBER: 626-009-662-533 |                  | ISSUE |
|                                                                                |                                                                                                                                                                                                                | PART NUMBER: 626-009-           | 662-533          | 1     |