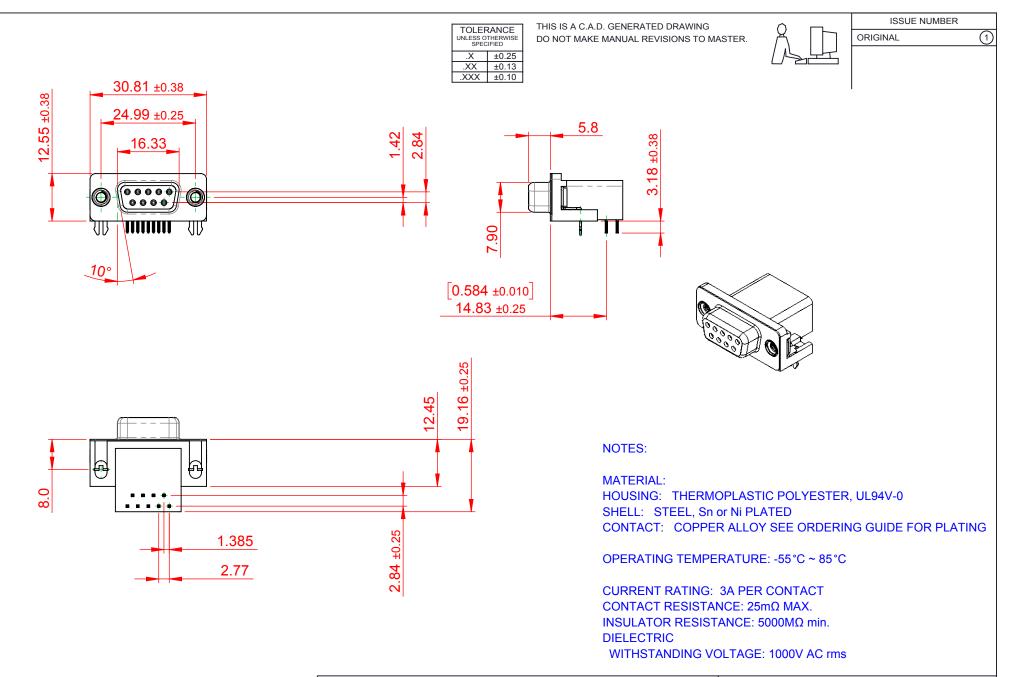

|     | 626 SERIES D-SUB CONNECTOR           |                                                                                                                                                                                                                | SW REFERENCE NO.: 626 ASSEMBLY |                  |       |
|-----|--------------------------------------|----------------------------------------------------------------------------------------------------------------------------------------------------------------------------------------------------------------|--------------------------------|------------------|-------|
|     |                                      |                                                                                                                                                                                                                | DRAWN: C.B                     | DATE: AUG. 01/20 | )18   |
|     |                                      |                                                                                                                                                                                                                | CHECKED:                       | DATE:            |       |
|     | EDAC INC                             | THESE DRAWINGS AND SPECIFICATIONS<br>ARE THE PROPERTY OF EDAC INC.,AND<br>SHALL NOT BE REPRODUCED,OR COPIED<br>OR USED AS THE BASIS FOR THE<br>MANUFACTURE OR SALE OF APPARATUS<br>WITHOUT WRITTEN PERMISSION. | SCALE: 1:1                     | SHEET 1 OF       | 1     |
|     | TORONTO, ONTARIO<br>CANADA           |                                                                                                                                                                                                                | DRAWING NUMBER: 626-009-       | 862-535          | ISSUE |
| YOU | YOUR CONNECTION TO QUALITY & SERVICE |                                                                                                                                                                                                                | PART NUMBER: 626-009-          | 862-535          | 1     |