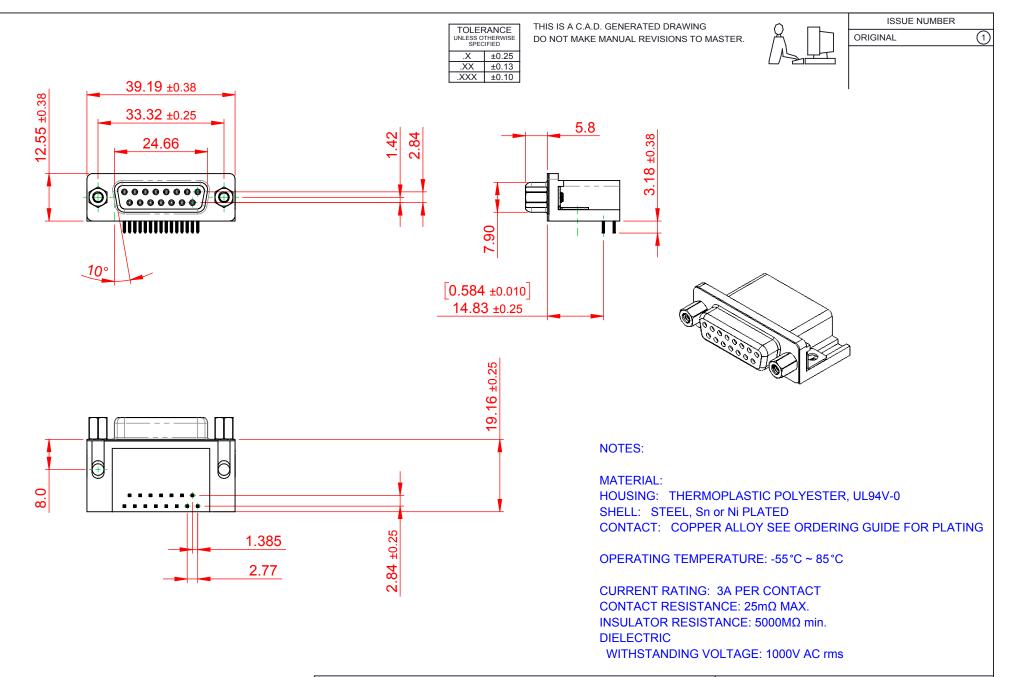

|                                                                                | 626 SERIES D-SUB CONNECTOR                                                                                                                                                                                     |                         | SW REFERENCE NO.: 626 ASSEMBLY |       |  |
|--------------------------------------------------------------------------------|----------------------------------------------------------------------------------------------------------------------------------------------------------------------------------------------------------------|-------------------------|--------------------------------|-------|--|
| 626 SERIES D-SUB (                                                             |                                                                                                                                                                                                                |                         | DATE: AUG. 01/20               | 018   |  |
|                                                                                |                                                                                                                                                                                                                |                         | DATE:                          |       |  |
| EDAG INC<br>TORONTO, ONTARIO<br>CANADA<br>YOUR CONNECTION TO QUALITY & SERVICE | THESE DRAWINGS AND SPECIFICATIONS<br>ARE THE PROPERTY OF EDAC INC.,AND<br>SHALL NOT BE REPRODUCED,OR COPIED<br>OR USED AS THE BASIS FOR THE<br>MANUFACTURE OR SALE OF APPARATUS<br>WITHOUT WRITTEN PERMISSION. | SCALE: 1:1              | SHEET 1 OF                     | 1     |  |
|                                                                                |                                                                                                                                                                                                                | DRAWING NUMBER: 626-015 | -262-012                       | ISSUE |  |
|                                                                                |                                                                                                                                                                                                                | PART NUMBER: 626-015    | -262-012                       | 1     |  |

THIS SERIES FULLY CONFORMS TO THE EUROPEAN UNION DIRECTIVES 2011/65/EU FOR RoHS COMPLIANCY.