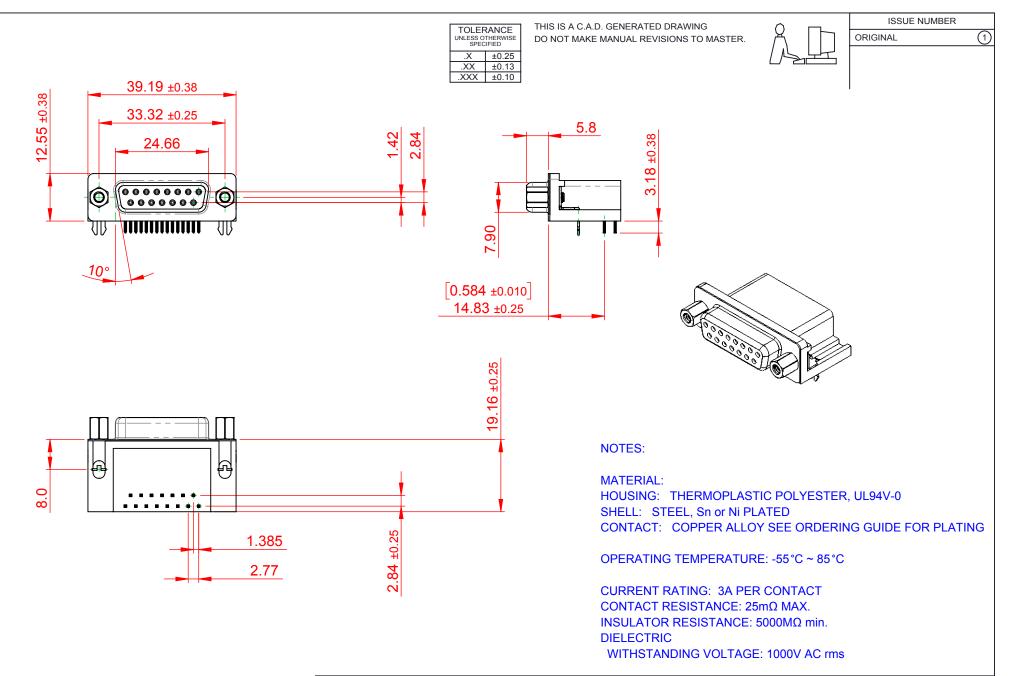

|                        |                                      |                                                                                                                                             | SW REFERENCE NO.: 626 ASSEMBLY |            |         |                    |    |       |
|------------------------|--------------------------------------|---------------------------------------------------------------------------------------------------------------------------------------------|--------------------------------|------------|---------|--------------------|----|-------|
| 626 SEF                |                                      |                                                                                                                                             |                                | DRAWN: C.B |         | DATE: AUG. 01/2018 |    |       |
|                        |                                      |                                                                                                                                             |                                | CHECKED:   |         | DATE:              |    |       |
|                        | TORONTO, ONTARIO                     | THESE DRAWINGS AND SPECIFICATIONS<br>ARE THE PROPERTY OF EDAC INC.,AND<br>SHALL NOT BE REPRODUCED,OR COPIED<br>OR USED AS THE BASIS FOR THE | SCALE: 1:1                     |            | SHEET   | 1                  | OF | 1     |
|                        |                                      |                                                                                                                                             | DRAWING NUMBER:                | 626-015-2  | 262-032 |                    |    | ISSUE |
| YOUR CONNECTION TO QUA | YOUR CONNECTION TO QUALITY & SERVICE |                                                                                                                                             | PART NUMBER:                   | 626-015-2  | 262-032 |                    |    | 1     |