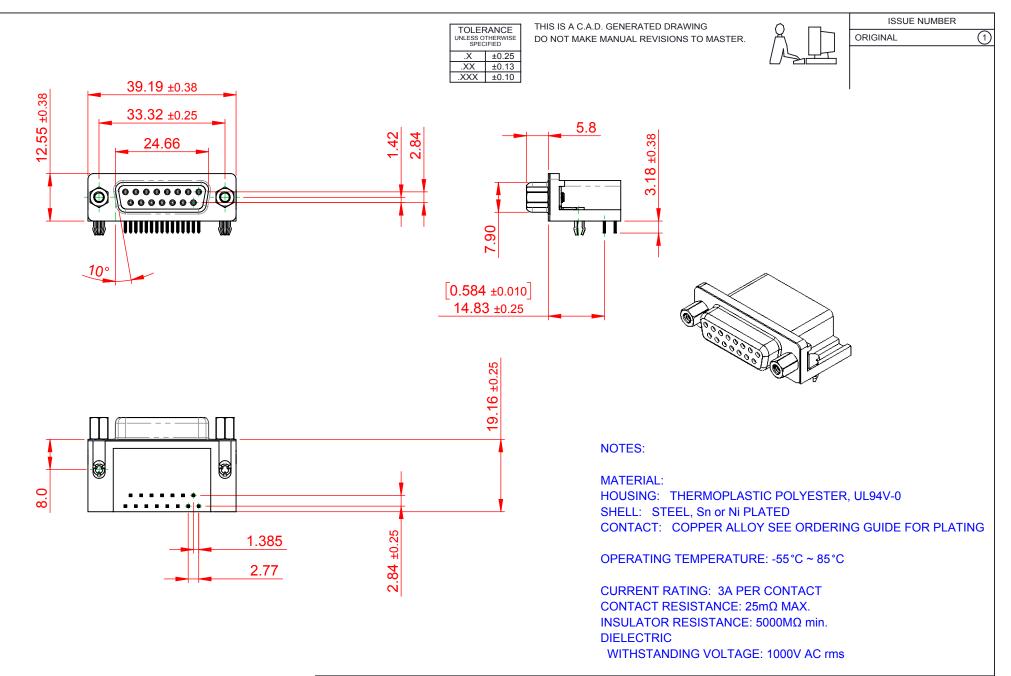

|                    | 626 SERIES D-SUB CONNECTOR                                                                                                                                                                                     |                 | SW REFERENCE NO.: 626 ASSEMBLY |        |                    |       |   |  |
|--------------------|----------------------------------------------------------------------------------------------------------------------------------------------------------------------------------------------------------------|-----------------|--------------------------------|--------|--------------------|-------|---|--|
| 626 SERIES D-SUB C |                                                                                                                                                                                                                |                 | DRAWN: C.B                     |        | DATE: AUG. 01/2018 |       |   |  |
|                    |                                                                                                                                                                                                                |                 | CHECKED:                       |        | DATE:              |       |   |  |
| EDAC INC           | THESE DRAWINGS AND SPECIFICATIONS<br>ARE THE PROPERTY OF EDAC INC.,AND<br>SHALL NOT BE REPRODUCED,OR COPIED<br>OR USED AS THE BASIS FOR THE<br>MANUFACTURE OR SALE OF APPARATUS<br>WITHOUT WRITTEN PERMISSION. | SCALE: 1:1      |                                | SHEET  | 1                  | OF    | 1 |  |
| CANADA             |                                                                                                                                                                                                                | DRAWING NUMBER: | 662-042                        |        |                    | ISSUE |   |  |
|                    |                                                                                                                                                                                                                | PART NUMBER:    | 626-015-6                      | 62-042 |                    |       | 1 |  |