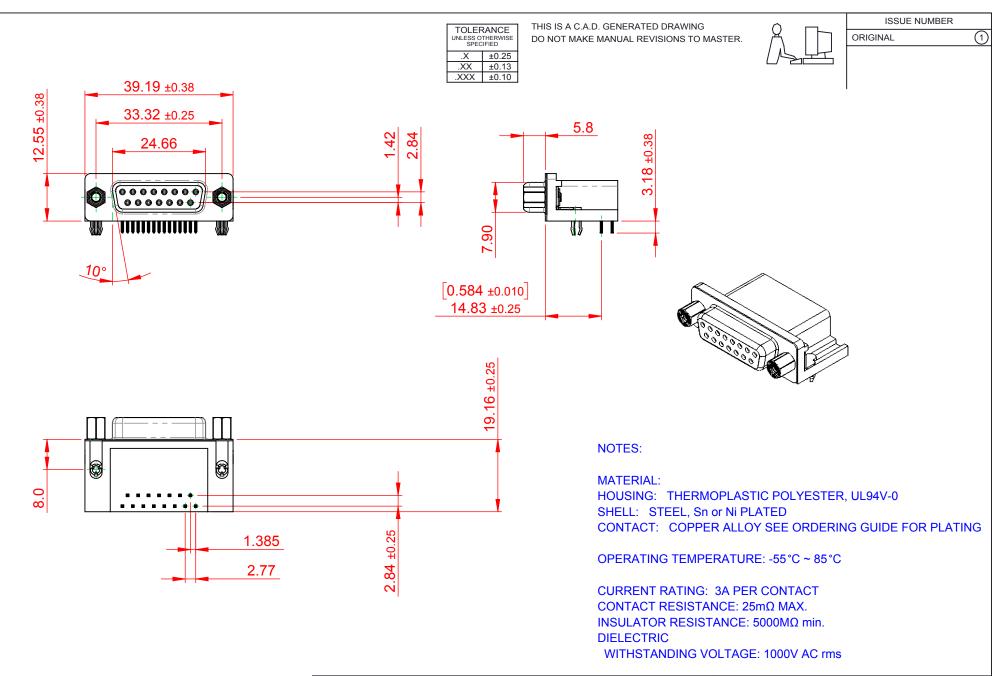

|  | 626 SERIES D-SUB CONNECTOR           |                                                                                                                                       | SW REFERENCE NO.: 626 ASSEMBLY |                  |       |
|--|--------------------------------------|---------------------------------------------------------------------------------------------------------------------------------------|--------------------------------|------------------|-------|
|  |                                      |                                                                                                                                       | DRAWN: C.B                     | DATE: AUG. 01/20 | )18   |
|  |                                      |                                                                                                                                       | CHECKED:                       | DATE:            |       |
|  | EDAC INC                             | THESE DRAWINGS AND SPECIFICATIONS<br>ARE THE PROPERTY OF EDAC INCAND                                                                  | SCALE: 1:1                     | SHEET 1 OF       | 1     |
|  |                                      | SHALL NOT BE REPRODUCED, OR COPIED<br>OR USED AS THE BASIS FOR THE<br>MANUFACTURE OR SALE OF APPARATUS<br>WITHOUT WRITTEN PERMISSION. | DRAWING NUMBER: 626-015-0      | 362-043          | ISSUE |
|  | YOUR CONNECTION TO QUALITY & SERVICE |                                                                                                                                       | PART NUMBER: 626-015-6         | ∂62-043          | 1     |

THIS SERIES FULLY CONFORMS TO THE EUROPEAN UNION DIRECTIVES 2011/65/EU FOR RoHS COMPLIANCY.