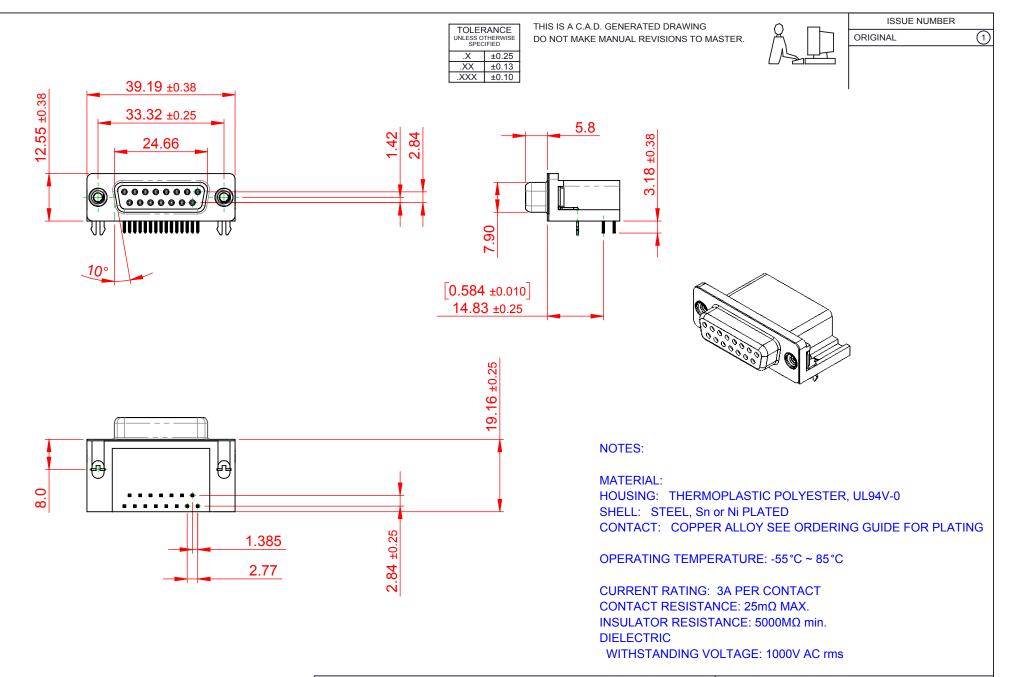

|                                      | 626 SERIES D-SUB CONNECTOR                                                                                                                                                                                     |                          | SW REFERENCE NO.: 626 ASSEMBLY |       |  |
|--------------------------------------|----------------------------------------------------------------------------------------------------------------------------------------------------------------------------------------------------------------|--------------------------|--------------------------------|-------|--|
| 626 SERIES D-SUE                     |                                                                                                                                                                                                                |                          | DATE: AUG. 01/20               | )18   |  |
|                                      |                                                                                                                                                                                                                |                          | DATE:                          |       |  |
| EDAC INC                             | THESE DRAWINGS AND SPECIFICATIONS<br>ARE THE PROPERTY OF EDAC INC.,AND<br>SHALL NOT BE REPRODUCED,OR COPIED<br>OR USED AS THE BASIS FOR THE<br>MANUFACTURE OR SALE OF APPARATUS<br>WITHOUT WRITTEN PERMISSION. | SCALE: 1:1               | SHEET 1 OF                     | 1     |  |
|                                      |                                                                                                                                                                                                                | DRAWING NUMBER: 626-015- | 662-531                        | ISSUE |  |
| YOUR CONNECTION TO QUALITY & SERVICE |                                                                                                                                                                                                                | PART NUMBER: 626-015-    | 662-531                        | 1     |  |