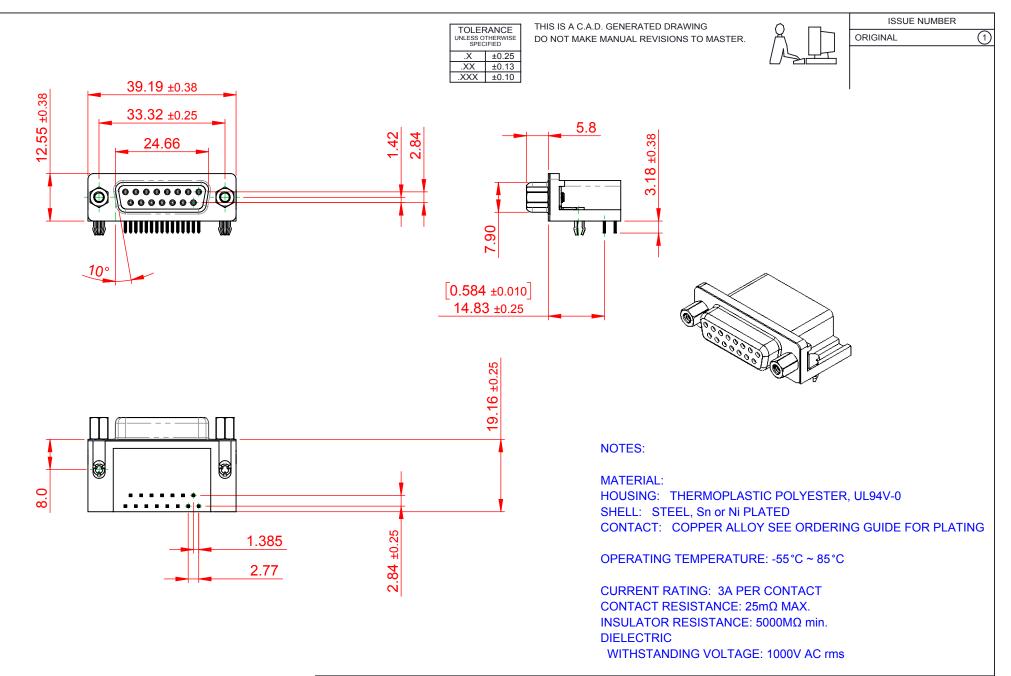

|                                      | SW REFERENCE NO.: 626 ASSEMBLY                                                                                                                                                                                 |                   |           |                    |       |       |    |
|--------------------------------------|----------------------------------------------------------------------------------------------------------------------------------------------------------------------------------------------------------------|-------------------|-----------|--------------------|-------|-------|----|
| 626 SERIES D-SUB CONNECTOR           |