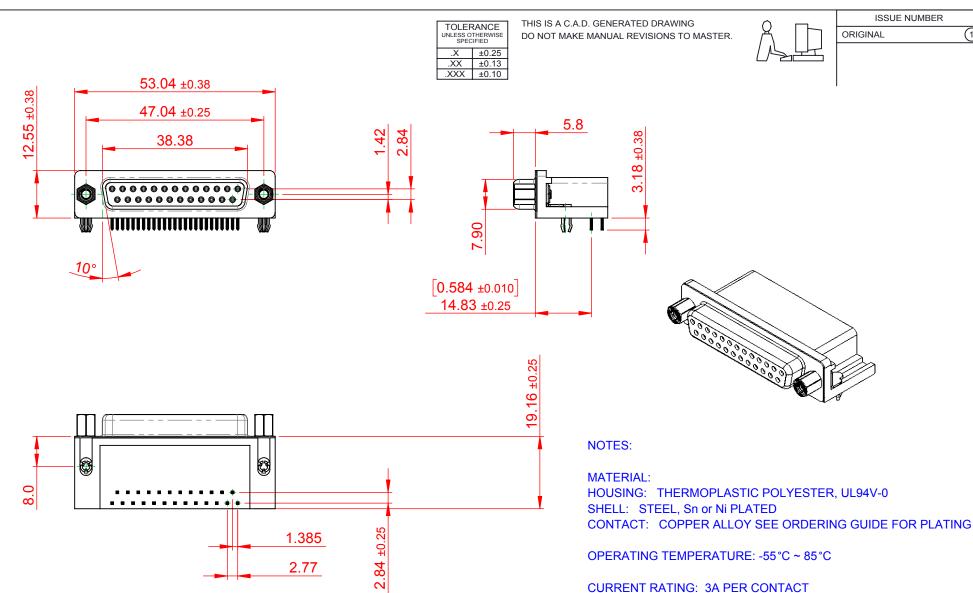

CONTACT RESISTANCE: 25mΩ MAX. INSULATOR RESISTANCE:  $5000M\Omega$  min. **DIELECTRIC** 

WITHSTANDING VOLTAGE: 1000V AC rms

PART NUMBER:

## THIS SERIES FULLY CONFORMS TO THE EUROPEAN UNION DIRECTIVES 2011/65/EU FOR RoHS COMPLIANCY.

EDAC INC TORONTO, ONTARIO CANADA

626 SERIES D-SUB CONNECTOR

THESE DRAWINGS AND SPECIFICATIONS ARE THE PROPERTY OF EDAC INC..AND SHALL NOT BE REPRODUCED, OR COPIED OR USED AS THE BASIS FOR THE MANUFACTURE OR SALE OF APPARATUS WITHOUT WRITTEN PERMISSION.

SW REFERENCE NO.: 626 ASSEMBLY DRAWN: DATE: AUG. 01/2018 CHECKED: DATE: OF SCALE: 1:1 SHEET 626-025-262-043 ISSUE DRAWING NUMBER:

626-025-262-043