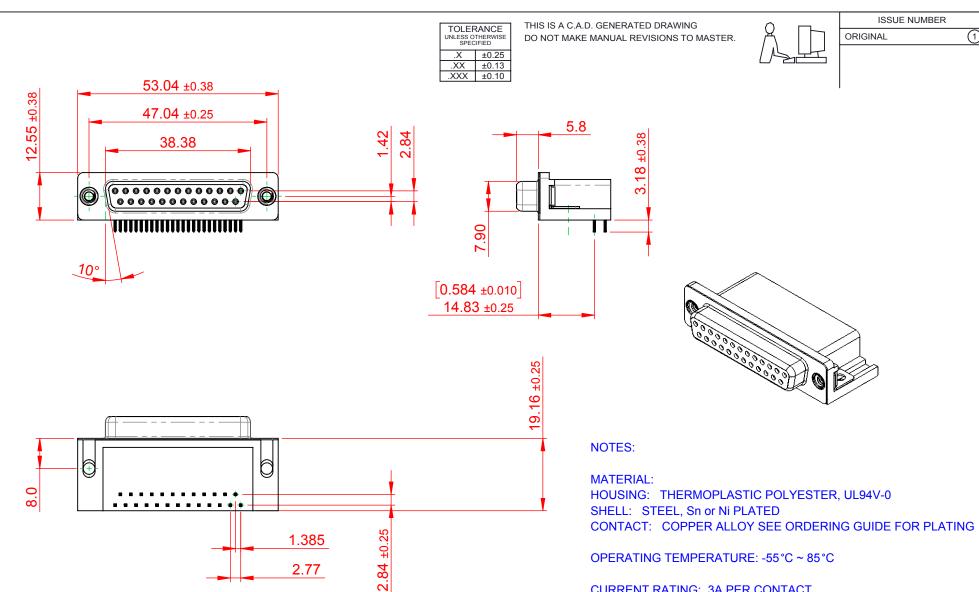

626 SERIES D-SUB CONNECTOR

**CURRENT RATING: 3A PER CONTACT** CONTACT RESISTANCE: 25mΩ MAX. INSULATOR RESISTANCE:  $5000M\Omega$  min. **DIELECTRIC** 

WITHSTANDING VOLTAGE: 1000V AC rms

PART NUMBER:

| SW REFERENCE NO.: 626 ASSEMBLY  |                    |
|---------------------------------|--------------------|
| DRAWN: C.B                      | DATE: AUG. 01/2018 |
| CHECKED:                        | DATE:              |
| SCALE: 1:1                      | SHEET 1 OF 1       |
| DRAWING NUMBER: 626-025-262-511 |                    |

626-025-262-511