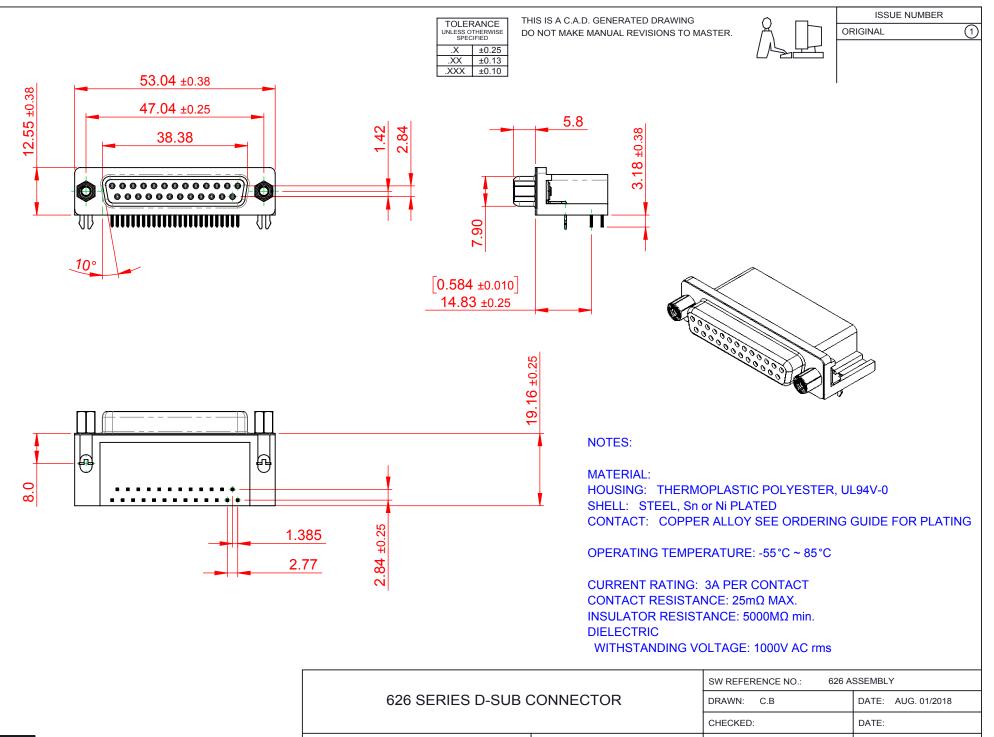

THIS SERIES FULLY CONFORMS TO THE EUROPEAN UNION DIRECTIVES 2011/65/EU FOR RoHS COMPLIANCY.

| 626 SERIES D-SUB CONNECTOR                                                                           |                                                                                                                                               | DRAWN: C.B                      |  | DATE: AUG. 01/2018 |       |   |
|------------------------------------------------------------------------------------------------------|-----------------------------------------------------------------------------------------------------------------------------------------------|---------------------------------|--|--------------------|-------|---|
|                                                                                                      |                                                                                                                                               | CHECKED:                        |  | DATE:              |       |   |
| EDAC INC<br>TORONTO, ONTARIO<br>CANADA                                                               | THESE DRAWINGS AND SPECIFICATIONS<br>ARE THE PROPERTY OF EDAC INC., AND<br>SHALL NOT BE REPRODUCED, OR COPIED<br>OR USED AS THE BASIS FOR THE | SCALE: 1:1                      |  | SHEET 1            | I OF  | 1 |
|                                                                                                      |                                                                                                                                               | DRAWING NUMBER: 626-025-262-533 |  |                    | ISSUE |   |
| YOUR CONNECTION TO QUALITY & SERVICE MANUFACTURE OR SALE OF APPARATUS<br>WITHOUT WRITTEN PERMISSION. |                                                                                                                                               | PART NUMBER: 626-025-262-533    |  |                    | 1     |   |