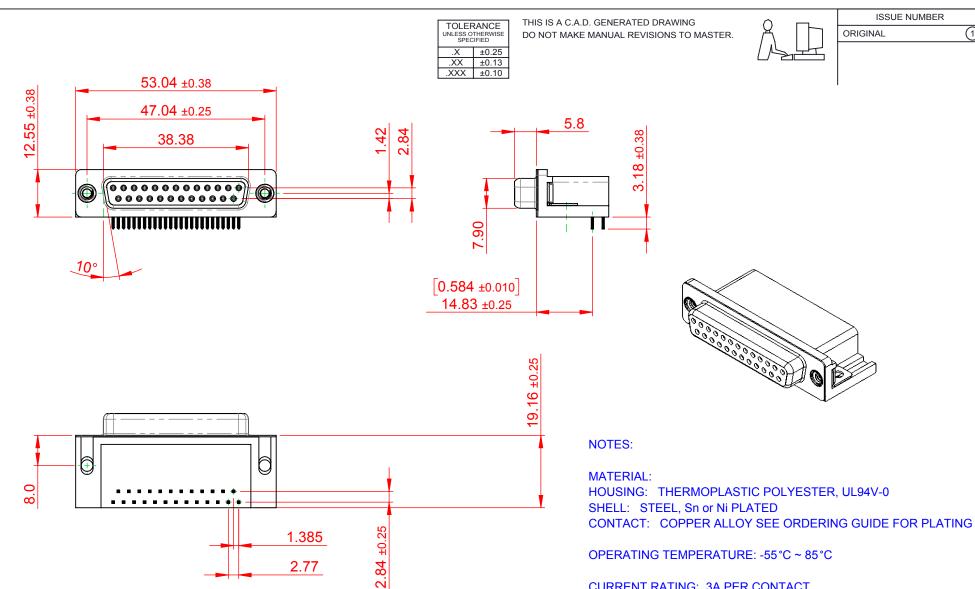

**CURRENT RATING: 3A PER CONTACT** CONTACT RESISTANCE: 25mΩ MAX. INSULATOR RESISTANCE:  $5000M\Omega$  min. **DIELECTRIC** 

WITHSTANDING VOLTAGE: 1000V AC rms

## THIS SERIES FULLY CONFORMS TO THE EUROPEAN UNION DIRECTIVES 2011/65/EU FOR RoHS COMPLIANCY.

EDAC INC TORONTO, ONTARIO CANADA

626 SERIES D-SUB CONNECTOR

THESE DRAWINGS AND SPECIFICATIONS ARE THE PROPERTY OF EDAC INC..AND SHALL NOT BE REPRODUCED, OR COPIED OR USED AS THE BASIS FOR THE MANUFACTURE OR SALE OF APPARATUS WITHOUT WRITTEN PERMISSION.

DRAWING NUMBER: 626-025-362-011 ISSUE PART NUMBER: 626-025-362-011