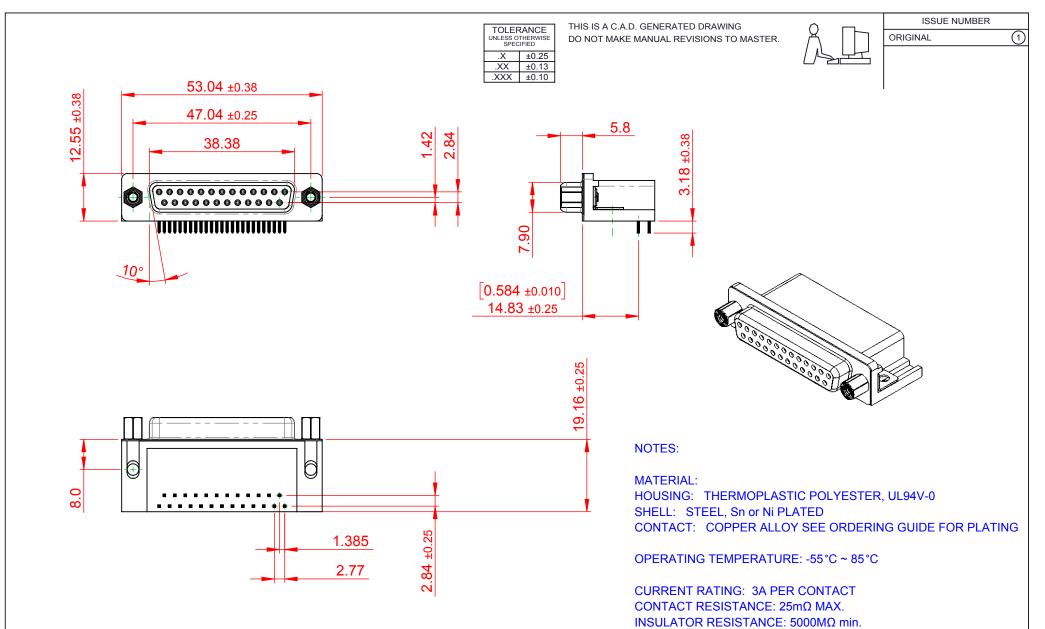

626 SERIES D-SUB CONNECTOR

YOUR CONNECTION TO QUALITY & SERVICE

EDAC INC TORONTO, ONTARIO CANADA

THESE DRAWINGS AND SPECIFICATIONS ARE THE PROPERTY OF EDAC INC..AND SHALL NOT BE REPRODUCED, OR COPIED OR USED AS THE BASIS FOR THE MANUFACTURE OR SALE OF APPARATUS WITHOUT WRITTEN PERMISSION.

**DIELECTRIC** 

WITHSTANDING VOLTAGE: 1000V AC rms

PART NUMBER:

SW REFERENCE NO.: 626 ASSEMBLY DRAWN: DATE: AUG. 01/2018 CHECKED: DATE: OF SCALE: 1:1 SHEET DRAWING NUMBER: 626-025-362-013 ISSUE

626-025-362-013

THIS SERIES FULLY CONFORMS TO THE EUROPEAN UNION DIRECTIVES 2011/65/EU FOR RoHS COMPLIANCY.